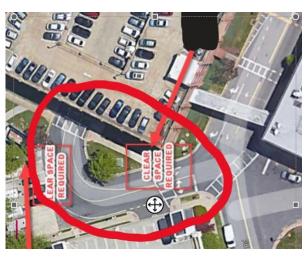

### **SITUATION:**

THE WEST ENTRANCE WILL BE CLOSED TO TRAFFIC ON 11/10/2022 AND 11/11/2022 FROM 9AM-3PM

B

#### **BACKGROUND:**

THE WEST ENTRANCE TO THE RALEIGH GARAGE WILL BE CLOSED TO TRAFFIC ON 11/10/2022 AND 11/11/2022 FROM 9AM-3PM TO ALLOW DOMINION CREWS TO PERFORM WORK REQUIRED TO UPGRADE OUR CAMPUS'S POWER.

#### **ASSESSMENT:**

DOMINION CREWS WILL BE PERFORMING OVERHEAD WORK RELATED TO THE CAMPUS POWER UPGRADES. THIS WILL CAUSE SOME TRAFFIC DISRUPTION ON 11/10/2022 AND 11/11/2022 FROM 9AM-3PM.

A

R

#### **RECOMMENDATION:**

DURING 9AM-3PM ON 11/10/2022 AND 11/11/2022 PLEASE USE THE SOUTH ENTRANCE (ACROSS FROM CHKD) TO ENTER AND EXIT THE RALEIGH PARKING GARAGE.