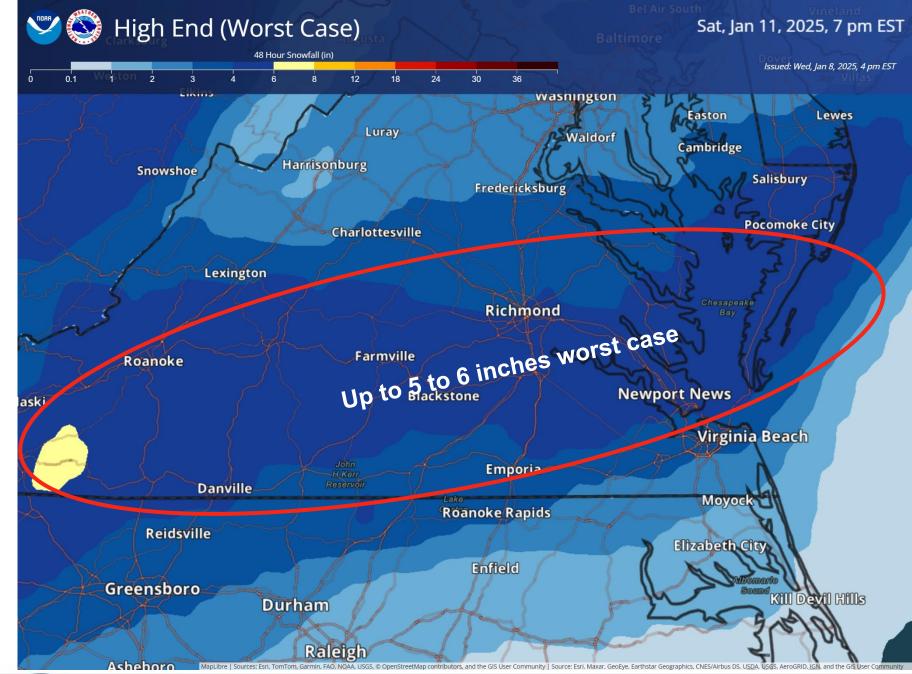

## **High End Snow Amount Potential**

- This represents a reasonable worst case scenario, or a 10% chance of exceeding these amounts. This is for planning purposes based on what "could" happen IF snow amounts increase.
- A band of heavier snow is possible resulting in higher totals.

## What has changed:

- → Storm total snow has been updated and increased slightly
- → Model trends continue to favor a narrow band of heavier snow totals. While exact location of where this band sets up remains uncertain, it has been accounted for in the High-End Snow Potential graphic