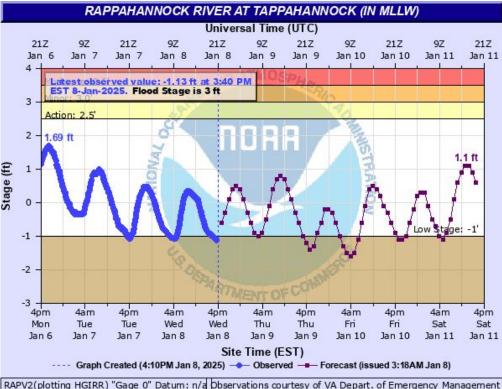

# Tidal Overview - Eastern VA Rivers

January 8, 2025 4:00 PM

Note: All forecasts reference Mean Lower Low Water (MLLW).

### **Summary of Tidal Trends**

- Potential for a period of blowout tides producing low water.
- The area of greatest concern remains the eastern VA rivers and the middle/upper Chesapeake Bay. Low Water Advisories may be needed Saturday morning.