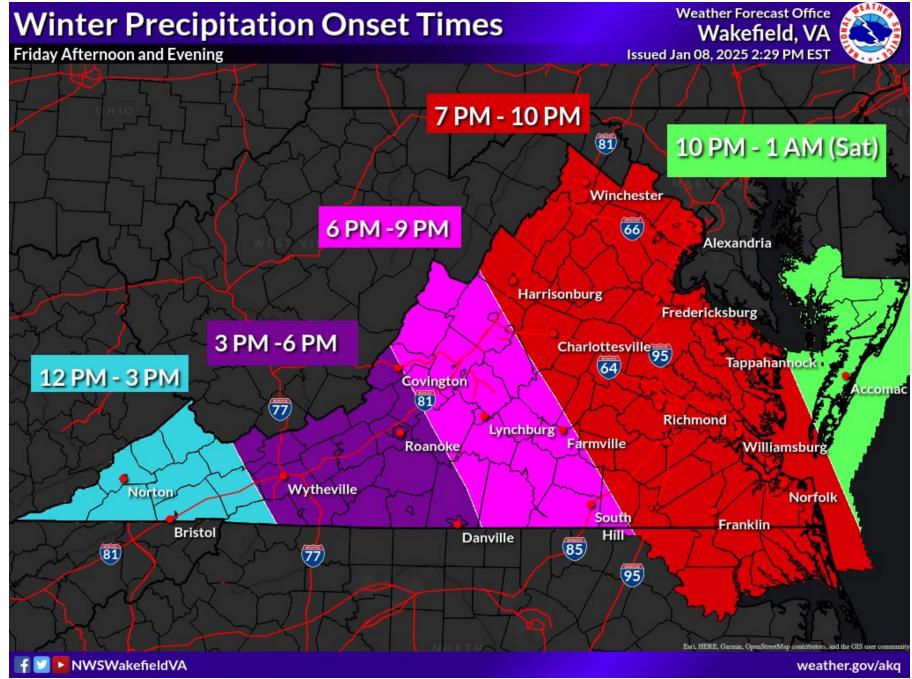

# **Snow ONSET Timing**

- Show will spread in from the south and west friday afternoon and evening.
- Snowfall rates will increase quickly as snow spreads east.