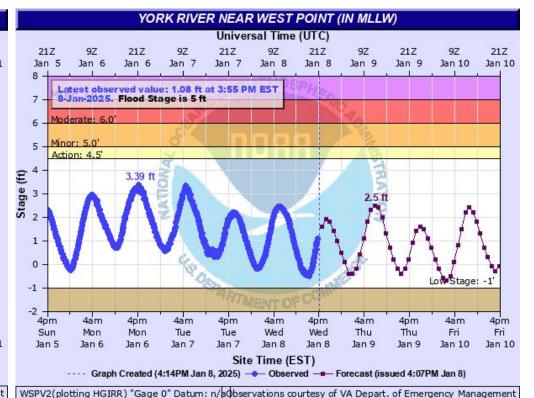

# Tidal Overview - Eastern VA Rivers

January 8, 2025 4:00 PM

Note: All forecasts reference Mean Lower Low Water (MLLW).

### **Summary of Tidal Trends**

- Potential for a period of blowout tides producing low water.
- The area of greatest concern remains the eastern VA rivers and the middle/upper Chesapeake Bay. Low Water Advisories may be needed Saturday morning.