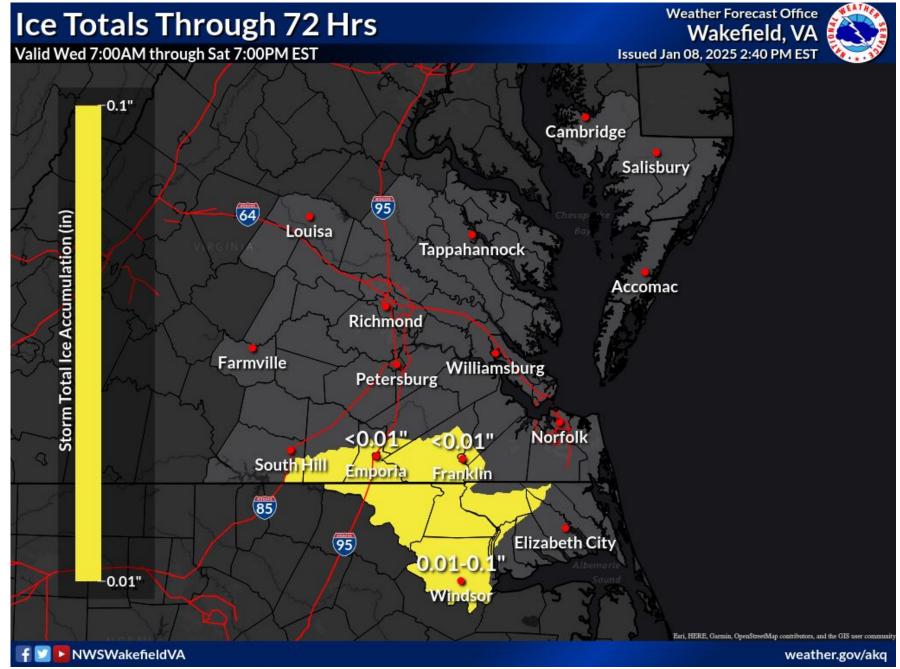

# **Expected Ice Forecast**

- A narrow band of wintry mix is possible early Saturday morning.
   Where this band will set up remains uncertain at this time.
- While there could be some freezing rain in some areas, this should be limited.