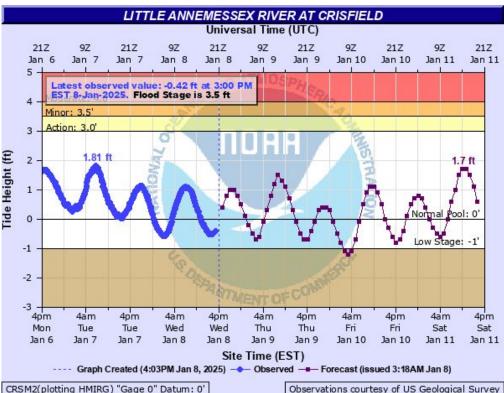

# Tidal Overview - Upper Bay

January 8, 2025 4:00 PM

Note: All forecasts reference Mean Lower Low Water (MLLW).

## **Summary of Tidal Trends**

- Potential for a period of blowout tides producing low water.
- The area of greatest concern remains the middle and upper Chesapeake Bay. Low Water Advisories may be needed Saturday morning.