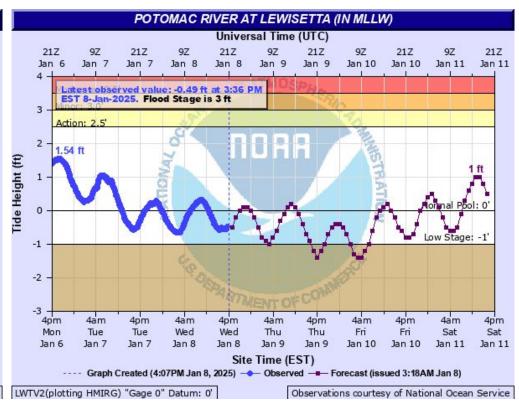

# Tidal Overview - Eastern VA Rivers

January 8, 2025 4:00 PM

Note: All forecasts reference Mean Lower Low Water (MLLW).

### **Summary of Tidal Trends**

- Potential for a period of blowout tides producing low water.
- The area of greatest concern remains the eastern VA rivers and the middle/upper Chesapeake Bay. Low Water Advisories may be needed Saturday morning.