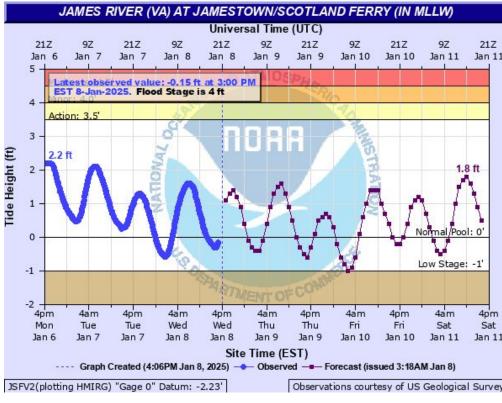

# Tidal Overview - Eastern VA Rivers

January 8, 2025 4:00 PM

Note: All forecasts reference Mean Lower Low Water (MLLW).

### **Summary of Tidal Trends**

- Potential for a period of blowout tides producing low water.
- The area of greatest concern remains the eastern VA rivers and the middle/upper Chesapeake Bay. Low Water Advisories may be needed Saturday morning.