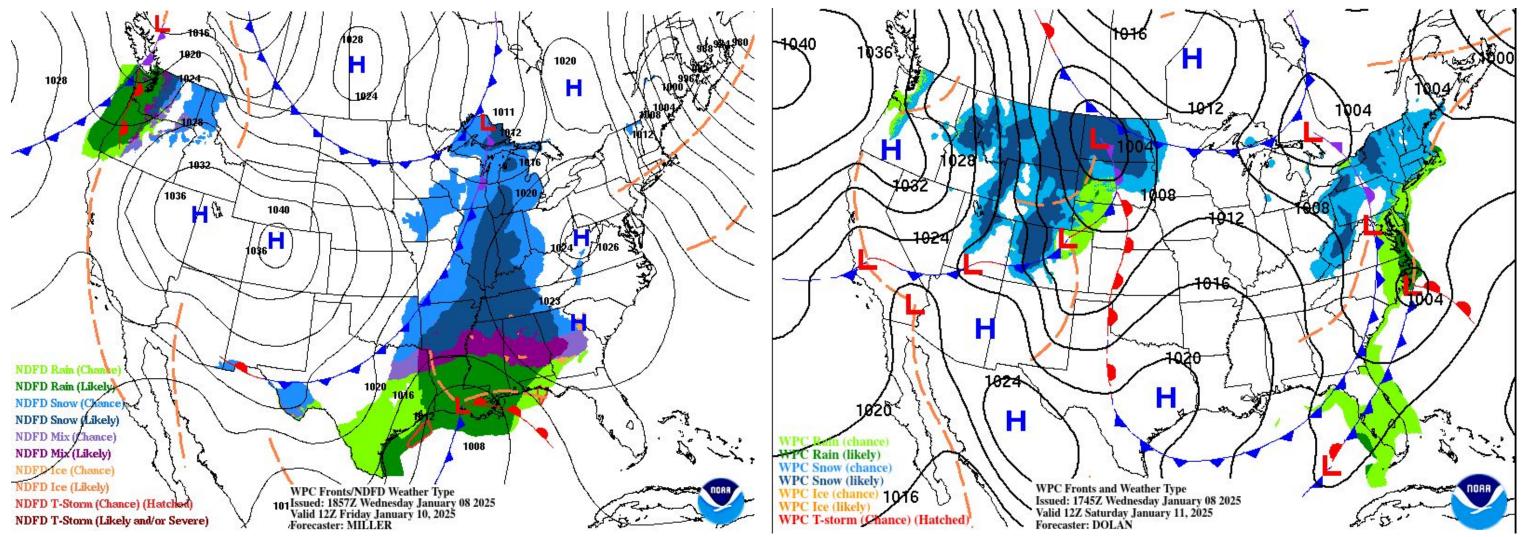

## Weather Pattern - Late-Week

### FRIDAY (storm forms in the Gulf)

### SATURDAY (coastal storm)

A coastal storm approaches from the southwest late Friday night into Saturday morning, bringing a period of snow to the region. Forecast snow amounts will depend on the track and intensity of this storm.