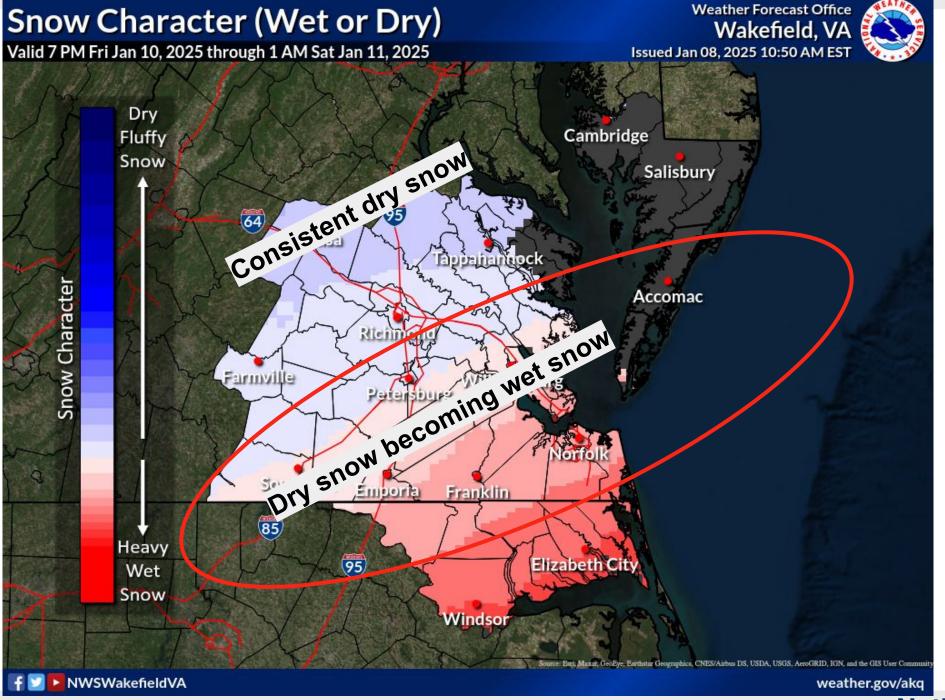

M

1/10 - 1/11



### **Impacts:**







Slippery/snow covered roads

Possible travel delays

Monitor the latest forecast

#### **Forecast:**

Chance 1+"

60-80%

Chance 2+"

40-60%

Chance 4+"

20-30%

A fast moving winter storm system likely impacts travel Friday night into Saturday morning. Continue to monitor the forecast for the latest information.



# **Expected Ice Forecast**



- A narrow band of wintry mix is possible early Saturday morning.
   Where this band will set up remains uncertain at this time.
- While there could be some freezing rain in some areas, this should be limited.



# **Snow ONSET Timing**



- Show will spread in from the south and west friday afternoon and evening.
- Snowfall rates will increase quickly as snow spreads east.



# **Snow Character (type)**







# **Precipitation Timing &**

|                      |       |            |          | er Fore | ecast  |       |     | 1/11       |      |        |      |
|----------------------|-------|------------|----------|---------|--------|-------|-----|------------|------|--------|------|
|                      |       | 1/1        |          |         |        |       |     |            |      |        |      |
|                      | 12pm  | Fri<br>3pm | i<br>6pm | 9pm     | 12am   | 3am   | 6am | Sat<br>9am | 12pm | 3pm    | 6pn  |
| Accomac              | Таріп | Spili      | S        | 99111   | 1Zaili | 3dill | W   | 9aiii      | 8    | δ<br>Δ | opii |
| Ahoskie              |       |            | *        | *       | *      | *     | **  | *          | ٥    |        |      |
| Bowlin