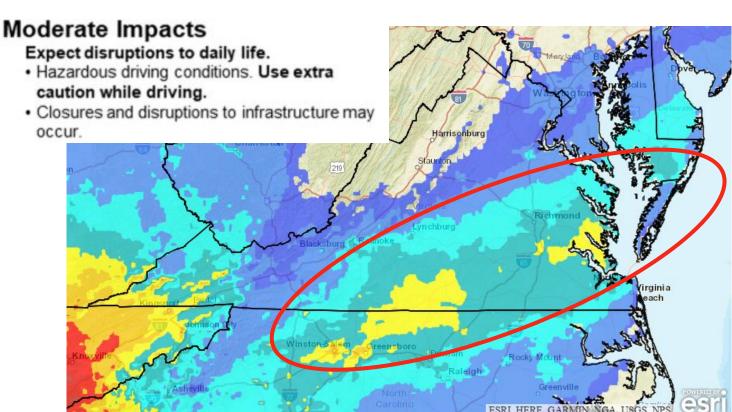

## **Anticipated Winter Impacts Friday/Saturday**

## **Key Points:**

 A winter storm is expected to impact central and eastern VA Friday evening through late morning hours on Saturday. Images above represent potential impacts to travel across the region from snow.
 The right image highlights where the most significant impacts are likely to occur.