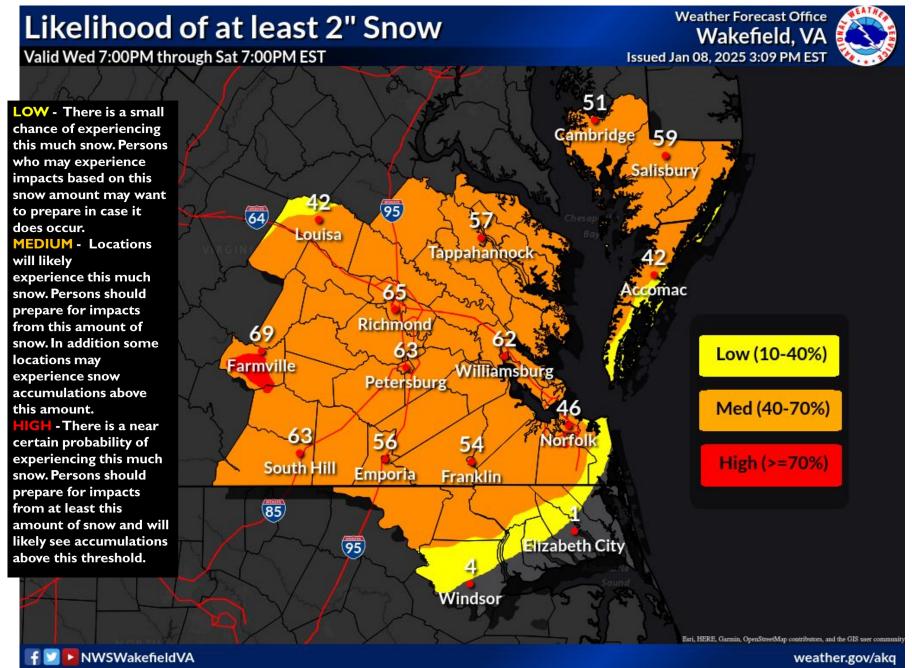

### **Impacts:**

Slippery/snow covered roads

Possible travel delays

Monitor the latest forecast

#### **Forecast:**

Chance 1+"

60-80%

Chance 2+"

40-60%

Chance 4+"

20-30%

A fast moving winter storm system likely impacts travel Friday night into Saturday morning. Continue to monitor the forecast for the latest information.