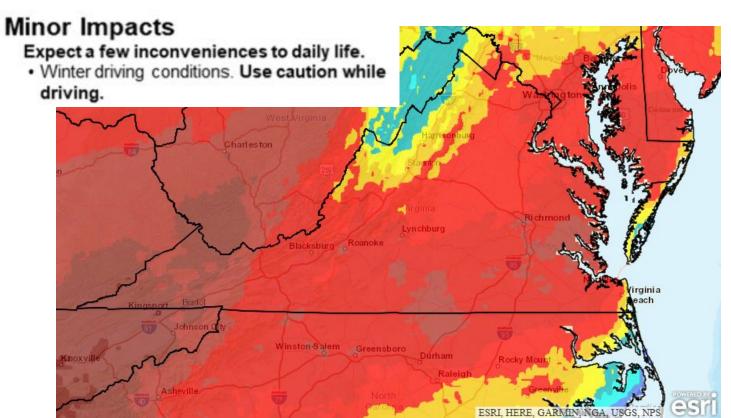

## **Anticipated Winter Impacts Friday/Saturday**

## **Key Points:**

 A winter storm is expected to impact central and eastern VA Friday evening through late morning hours on Saturday. Images above represent potential impacts to travel across the region from snow.
 The right image highlights where the most significant impacts are likely to occur.