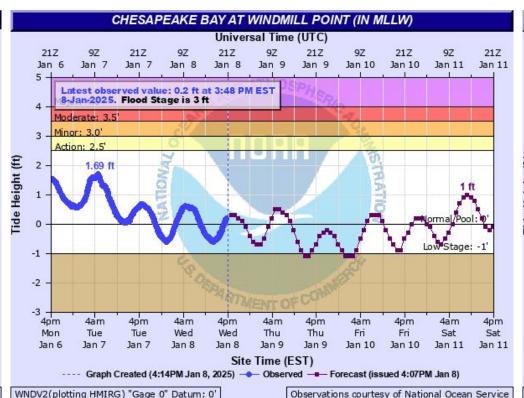

# Tidal Overview - Upper Bay

January 8, 2025 4:00 PM

Note: All forecasts reference Mean Lower Low Water (MLLW).

## **Summary of Tidal Trends**

- Potential for a period of blowout tides producing low water.
- The area of greatest concern remains the middle and upper Chesapeake Bay. Low Water Advisories may be needed Saturday morning.