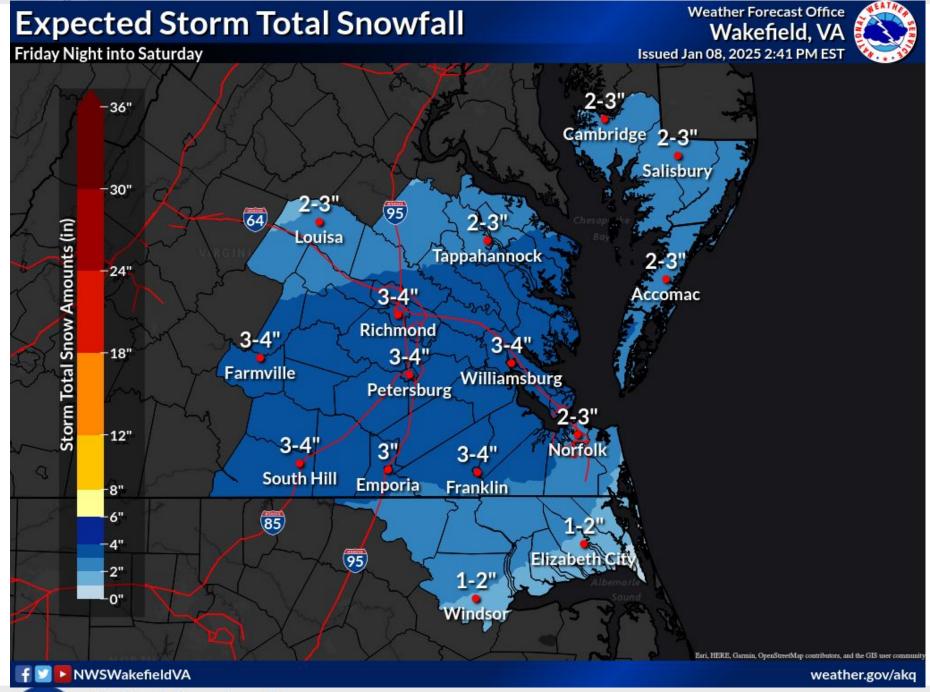

## Expected Snowfall Forecast (storm total)

- Details & Timing: Snow moves into the NC, central and southeast VA Friday late afternoon / evening then spreads north up the Eastern Shore. Areas south and southeast of Richmond could see a change over to sleet/freezing rain Saturday morning. The storm exits the the region by late-morning Saturday.
- A widespread 2" of snow is possible across the area with a higher band of 3-4".
- \*\* Minor changes to this forecast are possible over the next day or so based upon the track and intensity of the storm \*\*
  - <u>Hazards:</u> Hazardous road conditions are possible throughout the event.

## What has changed:

- → Storm total snow has been updated and increased slightly
- → Model trends continue to favor a narrow band of heavier snow totals. While exact location of where this band sets up remains uncertain, it has been accounted for in the High-End Snow Potential graphic