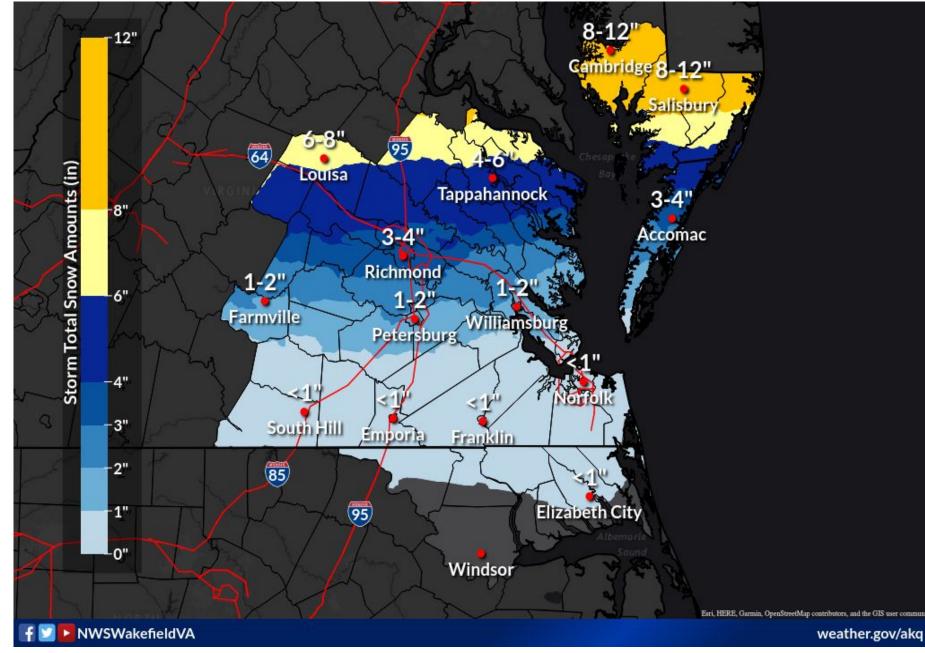

# **Snow Forecast Through Mon Night**

- Hazards: Forecast snow amounts have snow Monday evening.
- temps fall back below freezing.
- and Monday night.
- Refreezing of any melted snow or ice is expected Monday night into Tuesday through Tuesday morning.

increased over far northern sections of the area. Significant snow accumulation is likely across central VA and much of the MD/VA lower Eastern Shore. Snow will change to a wintry mix Monday afternoon then back to

**<u>Timing</u>**: This evening and persisting into Monday morning. Quick accumulations are expected during this time. A wintry mix is forecast Monday during the day, followed by a second round of snow Monday evening as

 Significant impacts to travel are expected across much of the area for Monday morning

morning. Treacherous driving conditions are expected for much of the area late tonight