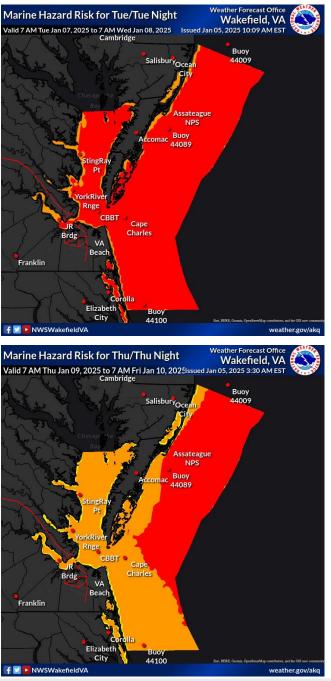

|  |
| Windsor              | 3   | 2          | 5  | 6**    | <b>9</b> % | 15     | 14             | 18  | 8**      | 5*               | 5   | 8    | 6*   |  |  |  |  |  |
|                      |     |            |    |        |            |        |                |     |          | 0                |     |      |      |  |  |  |  |  |
|                      | 1   | 0 15       | 20 | 25     | 30         | 35     | 40             | 45  | 50 6     | 50               |     |      |      |  |  |  |  |  |

Wind Gust Forecast (kt)



**National Oceanic and** 

### January 5, 2025 4:30 PM



Weather Forecast Office Wakefield, VA Issued Jan 05, 2025 2:40 PM EST

weather.gov/akq



# **Marine Threat Potential - Next 5 Days**











U.S. Department of Commerce



### January 5, 2025 4:30 PM





# **Marine Threat Potential**



### For Port specific forecast information visit: https://www.weather.gov/akg/dss\_port



National Oceanic and **Atmospheric Administration** U.S. Department of Commerce

## January 5, 2025 4:30 PM

## **Key Points:**

**Gale Warnings likely to** be needed for Monday night and Tuesday.

Northwest winds slowly decrease this evening, averaging 15-20 kt.

Waves on the Bay 2 to 3 ft and ocean seas up to 5 ft this evening (northern waters) slowly decrease.

Marine conditions improve tonight, but winds increase again tomorrow afternoon. Gale conditions likely for late Monday into Tuesday.



# **Marine Forecast Summary**

| 67                 | Wind Gust Forecast (kt)  |      |     |           |                       |             |       |              |