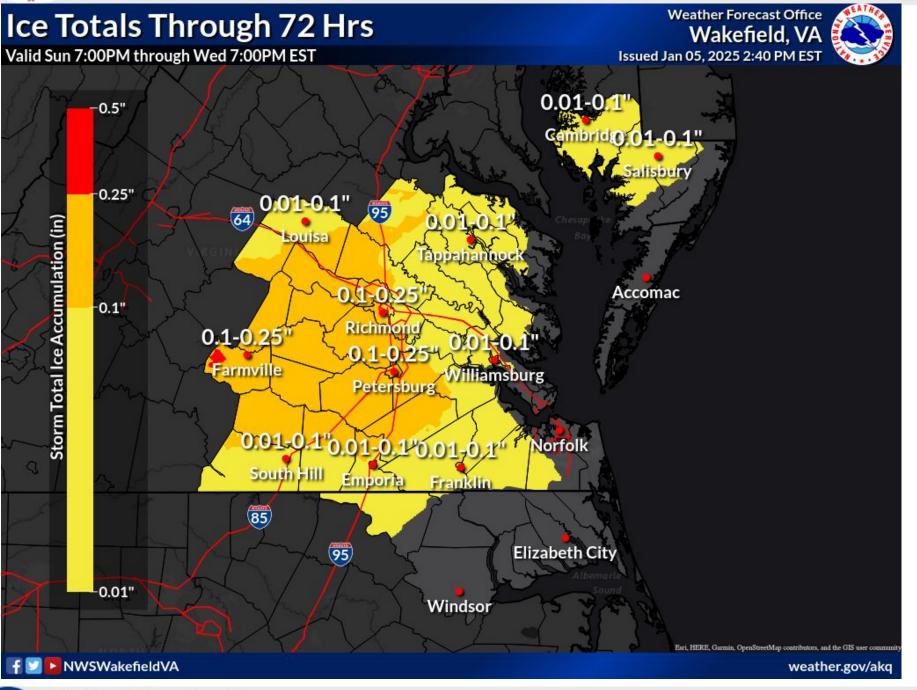

# **Expected Ice Forecast**

Hazard: Snow will mix with sleet and freezing rain accumulating on elevated surfaces.

**Timing:** Snow gradually changes to a wintry mix from southeast to northwest Monday morning into early afternoon.

**Impacts:** Ice accumulations could result in some power outages and tree damage.

National Oceanic and Atmospheric Administration

U.S. Department of Commerce