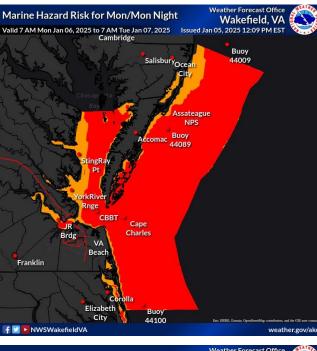

# Highlights

Winter Storm Warnings or Winter Weather Advisories are in effect for much of central and eastern Virginia, Northampton (NC) and the Lower Maryland Eastern Shore.

- Snow totals from Richmond northward have been increased, especially along and north of a line from Fluvanna, Ashland to Tappahannock and the MD Lower Eastern Shore. A band of moderate to heavy sleet is expected along and just south of I-64 and west of I-95.
- Significant snow, sleet, and freezing rain this evening through Monday will greatly impact travel across the region resulting in dangerous conditions especially across the piedmont, central VA and the Eastern Shore Monday morning.
- A second round of snow is expected late Monday afternoon and evening, as the storm system moves offshore and cold air returns. This will result in some additional snow accumulation Monday evening and night.
- Bitterly cold temperatures are expected following the winter event. Daytime highs potentially remaining near freezing for a portion of next week.
- Marine Weather Gale conditions are expected for all waters Monday night into Tuesday, as the storm system moves offshore and strengthens.