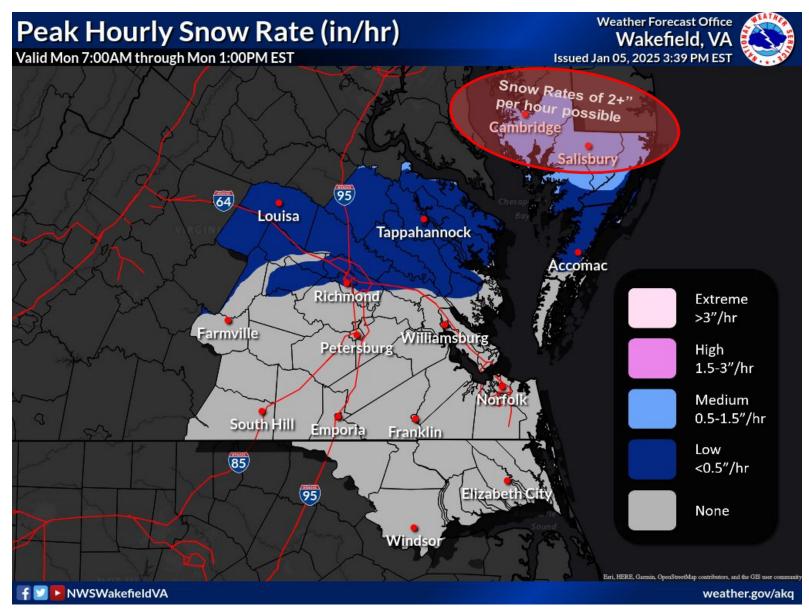

# **Snow Rates - Monday**

#### Mon 7 AM - Mon 1 PM

Snowfall rates decrease some Monday, but snow persist along and north of I-64. Snow rates of greater than 2" per hour will be possible through Monday morning over the Lower MD Eastern Shore.