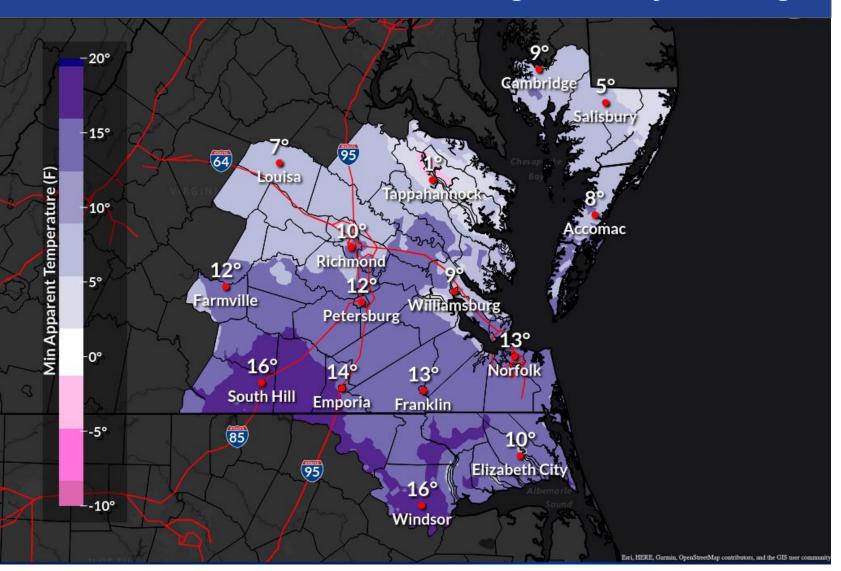

# **Daily Highs / Lows / Precipitation**

| Maximum Te           | empe                                                                       | ratu | re Fo | reca | st (°F | )  |     |  |  |  |  |  |  |  |
|----------------------|----------------------------------------------------------------------------|------|-------|------|--------|----|-----|--|--|--|--|--|--|--|
|                      | 1/6   1/7   1/8   1/9   1/10   1/11<br>  Mon   Tue   Wed   Thu   Fri   Sat |      |       |      |        |    |     |  |  |  |  |  |  |  |
|                      |                                                                            |      | 1000  |      |        |    | Sun |  |  |  |  |  |  |  |
| Accomac              | 41                                                                         | 34   | 33    | 31   | 37     | 40 | 38  |  |  |  |  |  |  |  |
| Ahoskie              | 42                                                                         | 37   | 38    | 35   | 41     | 44 | 42  |  |  |  |  |  |  |  |
| Bowling Green        | 33                                                                         | 34   | 32    | 29   | 35     | 37 | 36  |  |  |  |  |  |  |  |
| Cambridge            | 32                                                                         | 32   | 31    | 29   | 34     | 37 | 36  |  |  |  |  |  |  |  |
| Cape Charles         | 43                                                                         | 35   | 34    | 33   | 38     | 41 | 38  |  |  |  |  |  |  |  |
| Corolla              | 51                                                                         | 37   | 37    | 34   | 41     | 45 | 42  |  |  |  |  |  |  |  |
| Edenton              | 51                                                                         | 38   | 40    | 36   | 42     | 46 | 44  |  |  |  |  |  |  |  |
| Elizabeth City       | 48                                                                         | 37   | 38    | 35   | 41     | 45 | 43  |  |  |  |  |  |  |  |
| Emporia              | 39                                                                         | 37   | 36    | 33   | 40     | 41 | 42  |  |  |  |  |  |  |  |
| Farmville            | 34                                                                         | 37   | 33    | 31   | 39     | 38 | 38  |  |  |  |  |  |  |  |
| Goochland            | 33                                                                         | 35   | 32    | 30   | 36     | 37 | 37  |  |  |  |  |  |  |  |
| Louisa               | 31                                                                         | 33   | 31    | 29   | 35     | 36 | 36  |  |  |  |  |  |  |  |
| Norfolk / Portsmouth | 46                                                                         | 36   | 37    | 34   | 40     | 44 | 43  |  |  |  |  |  |  |  |
| Ocean City           | 38                                                                         | 33   | 31    | 30   | 35     | 40 | 38  |  |  |  |  |  |  |  |
| Petersburg           | 37                                                                         | 36   | 34    | 32   | 39     | 39 | 40  |  |  |  |  |  |  |  |
| Richmond             | 35                                                                         | 34   | 33    | 31   | 37     | 38 | 38  |  |  |  |  |  |  |  |
| Salisbury            | 34                                                                         | 32   | 31    | 30   | 34     | 38 | 39  |  |  |  |  |  |  |  |
| Snow Hill            | 37                                                                         | 33   | 32    | 30   | 35     | 40 | 38  |  |  |  |  |  |  |  |
| South Hill           | 38                                                                         | 37   | 36    | 33   | 40     | 40 | 41  |  |  |  |  |  |  |  |
| Suffolk              | 43                                                                         | 36   | 36    | 34   | 40     | 43 | 42  |  |  |  |  |  |  |  |
| Tappahannock         | 35                                                                         | 34   | 32    | 30   | 35     | 37 | 37  |  |  |  |  |  |  |  |
| Virginia Beach       | 48                                                                         | 36   | 36    | 34   | 40     | 44 | 41  |  |  |  |  |  |  |  |
| Wakefield            | 40                                                                         | 36   | 36    | 33   | 39     | 42 | 41  |  |  |  |  |  |  |  |
| Williamsburg         | 40                                                                         | 36   | 34    | 32   | 38     | 42 | 40  |  |  |  |  |  |  |  |
| Windsor              | 48                                                                         | 38   | 39    | 36   | 42     | 45 | 43  |  |  |  |  |  |  |  |

|                      | 1/6 | 1/7 | 1/8 | 1/9 | 1/10 | 1/11 | 1/12 |
|----------------------|-----|-----|-----|-----|------|------|------|
|                      | Mon | Tue | Wed | Thu | Fri  | Sat  | Sun  |
| Accomac              | 29  | 21  | 19  | 19  | 21   | 30   | 24   |
| Ahoskie              | 31  | 22  | 16  | 16  | 16   | 28   | 21   |
| Bowling Green        | 26  | 15  | 5   | 5   | 9    | 25   | 17   |
| Cambridge            | 25  | 19  | 20  | 15  | 18   | 27   | 22   |
| Cape Charles         | 34  | 27  | 25  | 25  | 26   | 30   | 30   |
| Corolla              | 37  | 26  | 24  | 24  | 26   | 34   | 30   |
| Edenton              | 35  | 27  | 21  | 21  | 21   | 32   | 26   |
| Elizabeth City       | 33  | 24  | 18  | 18  | 20   | 30   | 24   |
| Emporia              | 29  | 21  | 14  | 14  | 14   | 27   | 19   |
| Farmville            | 26  | 18  | 11  | 11  | 12   | 26   | 18   |
| Goochland            | 25  | 15  | 7   | 7   | 8    | 25   | 16   |
| Louisa               | 25  | 14  | 5   | 5   | 7    | 24   | 15   |
| Norfolk / Portsmouth | 33  | 25  | 21  | 21  | 22   | 32   | 28   |
| Ocean City           | 27  | 17  | 17  | 17  | 19   | 28   | 22   |
| Petersburg           | 28  | 20  | 13  | 13  | 13   | 27   | 19   |
| Richmond             | 27  | 19  | 13  | 12  | 12   | 26   | 19   |
| Salisbury            | 26  | 15  | 16  | 12  | 16   | 27   | 20   |
| Snow Hill            | 27  | 18  | 16  | 16  | 18   | 28   | 22   |
| South Hill           | 29  | 22  | 15  | 15  | 16   | 28   | 21   |
| Suffolk              | 32  | 22  | 17  | 18  | 19   | 30   | 23   |
| Tappahannock         | 28  | 17  | 9   | 9   | 12   | 26   | 18   |
| Virginia Beach       | 34  | 25  | 23  | 23  | 25   | 30   | 30   |
| Wakefield            | 29  | 20  | 13  | 14  | 16   | 28   | 20   |
| Williamsburg         | 30  | 21  | 15  | 15  | 16   | 29   | 21   |
| Windsor              | 33  | 24  | 19  | 19  | 19   | 30   | 23   |

Minimum Temperature Forecast (°F)

Created: 3 pm EST Sun 1/5/2025 | Values are minimums over the period beginning at the time shown.

|       | 1/  | /5  |      |     |     | 1,  | /6   |     |     |     | 0.000 | 1/               | 7  |   |  |  |  |  |  |
|-------|-----|-----|------|-----|-----|-----|------|-----|-----|-----|-------|------------------|----|---|--|--|--|--|--|
|       | Su  | In  |      |     |     | M   | on   |     |     |     | Tue   |                  |    |   |  |  |  |  |  |
|       | 6pm | 9pm | 12am | 3am | 6am | 9am | 12pm | 3pm | 6pm | 9pm | 12am  | 12am 3am 6am 9ar |    |   |  |  |  |  |  |
|       | 0   | 5   | 35   | 85  | 95  | 100 | 100  | 90  | 90  | 80  | 75    | 10               | 5  | 0 |  |  |  |  |  |
|       | 15  | 25  | 30   | 70  | 40  | 70  | 95   | 80  | 75  | 40  | 5     | 5                | 0  | 0 |  |  |  |  |  |
|       | 5   | 40  | 80   | 100 | 100 | 100 | 95   | 60  | 80  | 80  | 35    | 5                | 0  | 0 |  |  |  |  |  |
|       | 0   | 5   | 30   | 95  | 100 | 100 | 100  | 75  | 90  | 80  | 70    | 10               | 5  | 0 |  |  |  |  |  |
|       | 5   | 20  | 45   | 85  | 90  | 85  | 100  | 85  | 90  | 65  | 60    | 25               | 5  | 0 |  |  |  |  |  |
|       | 5   | 15  | 20   | 70  | 55  | 50  | 85   | 95  | 90  | 40  | 30    | 20               | 10 | 0 |  |  |  |  |  |
|       | 5   | 20  | 20   | 65  | 30  | 40  | 85   | 95  | 80  | 25  | 5     | 5                | 5  | 0 |  |  |  |  |  |
|       | 5   | 20  | 25   | 70  | 50  | 55  | 90   | 90  | 80  | 40  | 20    | 10               | 5  | 0 |  |  |  |  |  |
|       | 30  | 45  | 45   | 75  | 50  | 85  | 95   | 60  | 65  | 40  | 5     | 5                | 0  | 0 |  |  |  |  |  |
|       | 50  | 80  | 75   | 90  | 95  | 100 | 90   | 45  | 60  | 40  | 5     | 0                | 0  | 0 |  |  |  |  |  |
|       | 20  | 80  | 85   | 95  | 100 | 100 | 90   | 55  | 70  | 65  | 20    | 5                | 0  | 0 |  |  |  |  |  |
|       | 15  | 70  | 90   | 100 | 100 | 100 | 85   | 45  | 70  | 70  | 20    | 5                | 0  | 0 |  |  |  |  |  |
| mouth | 5   | 30  | 40   | 80  | 70  | 75  | 95   | 90  | 85  | 55  | 30    | 10               | 5  | 0 |  |  |  |  |  |
|       | 0   | 0   | 20   | 80  | 90  | 100 | 100  | 90  | 90  | 80  | 80    | 10               | 5  | 0 |  |  |  |  |  |
|       | 25  | 70  | 75   | 90  | 90  | 95  | 95   | 65  | 65  | 60  | 20    | 5                | 0  | 0 |  |  |  |  |  |
|       | 20  | 70  | 85   | 95  | 95  | 100 | 95   | 65  | 70  | 70  | 20    | 5                | 0  | 0 |  |  |  |  |  |
|       | 0   | 0   | 25   | 85  | 95  | 100 | 100  | 85  | 90  | 80  | 80    | 10               | 5  | 0 |  |  |  |  |  |
|       | 0   | 5   | 30   | 85  | 95  | 100 | 100  | 90  | 90  | 80  | 75    | 10               | 5  | 0 |  |  |  |  |  |
|       | 45  | 45  | 55   | 70  | 60  | 95  | 95   | 50  | 55  | 25  | 5     | 0                | 0  | 0 |  |  |  |  |  |
|       | 10  | 35  | 40   | 75  | 55  | 70  | 95   | 85  | 80  | 45  | 20    | 10               | 0  | 0 |  |  |  |  |  |
|       | 5   | 30  | 65   | 95  | 100 | 100 | 100  | 65  | 80  | 80  | 50    | 5                | 0  | 0 |  |  |  |  |  |
|       | 5   | 20  | 30   | 75  | 70  | 70  | 95   | 90  | 85  | 60  | 45    | 20               | 10 | 0 |  |  |  |  |  |
|       | 15  | 55  | 55   | 80  | 70  | 85  | 100  | 70  | 75  | 60  | 20    | 5                | 0  | 0 |  |  |  |  |  |
|       | 10  | 45  | 60   | 90  | 90  | 95  | 100  | 75  | 80  | 70  | 35    | 5                | 0  | 0 |  |  |  |  |  |
|       | 5   | 20  | 20   | 65  | 30  | 50  | 90   | 90  | 80  | 20  | 5     | 5                | 0  | 0 |  |  |  |  |  |