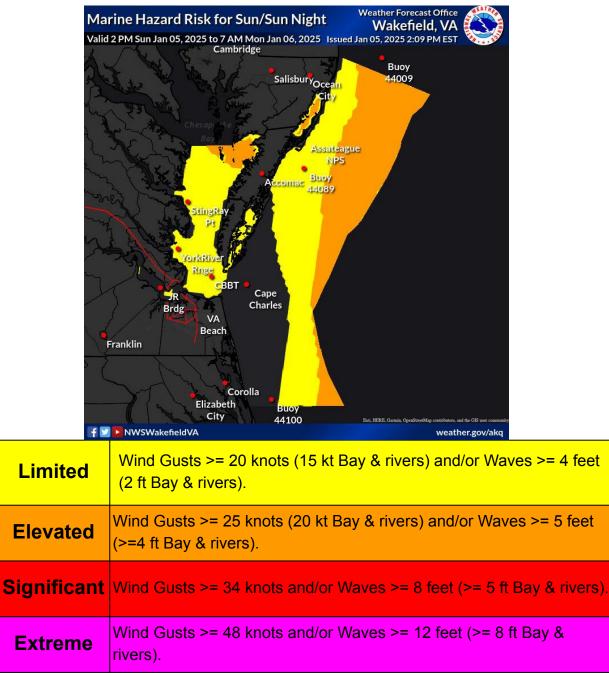

# Highlights

Winter Storm Warnings or Winter Weather Advisories are in effect for much of central and eastern Virginia, Northampton (NC) and the Lower Maryland Eastern Shore.

- Snow totals from Richmond northward have been increased, especially along and north of a line from Fluvanna, Ashland to Tappahannock and the MD Lower Eastern Shore. A band of moderate to heavy sleet is expected along and just south of I-64 and west of I-95.
- Significant snow, sleet, and freezing rain this evening through Monday will greatly impact travel across the region resulting in dangerous conditions especially across the piedmont, central VA and the Eastern Shore Monday morning.
- A second round of snow is expected late Monday afternoon and evening, as the storm system moves offshore and cold air returns. This will result in some additional snow accumulation Monday evening and night.
- Bitterly cold temperatures are expected following the winter event. Daytime highs potentially remaining near freezing for a portion of next week.
- Marine Weather Gale conditions are expected for all waters Monday night into Tuesday, as the storm system moves offshore and strengthens.