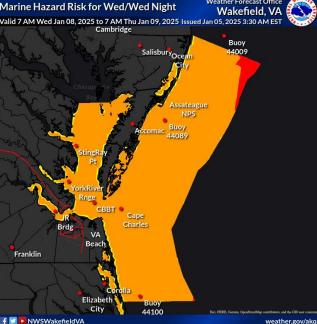

21  | 10       | 61               | 6   | 13*  | 7*   |  |  |  |  |  |
| Windsor              | 3   | 2          | 5  | 6**    | <b>9</b> % | 15     | 14             | 18  | 8**      | 5*               | 5   | 8    | 6*   |  |  |  |  |  |
|                      |     |            |    |        |            |        |                |     |          | 0                |     |      |      |  |  |  |  |  |
|                      | 1   | 0 15       | 20 | 25     | 30         | 35     | 40             | 45  | 50 6     | 50               |     |      |      |  |  |  |  |  |

Wind Gust Forecast (kt)



**National Oceanic and** 

### January 5, 2025 4:30 PM



Weather Forecast Office Wakefield, VA Issued Jan 05, 2025 2:40 PM EST

weather.gov/akq



# **Marine Threat Potential - Next 5 Days**











U.S. Department of Commerce



### January 5, 2025 4:30 PM





# **Marine Threat Potential**



### For Port specific forecast information visit: https://www.weather.gov/akg/dss\_port



National Oceanic and **Atmospheric Administration** U.S. Department of Commerce

## January 5, 2025 4:30 PM

## **Key Points:**

**Gale Warnings likely to** be needed for Monday night and Tuesday.

Northwest winds slowly decrease this evening, averaging 15-20 kt.

Waves on the Bay 2 to 3 ft and ocean seas up to 5 ft this evening (northern waters) slowly decrease.

Marine conditions improve tonight, but winds increase again tomorrow afternoon. Gale conditions likely for late Monday into Tuesday.



# **Marine Forecast Summary**

| 67                 | Wind Gust Forecast (kt)  |      |     |