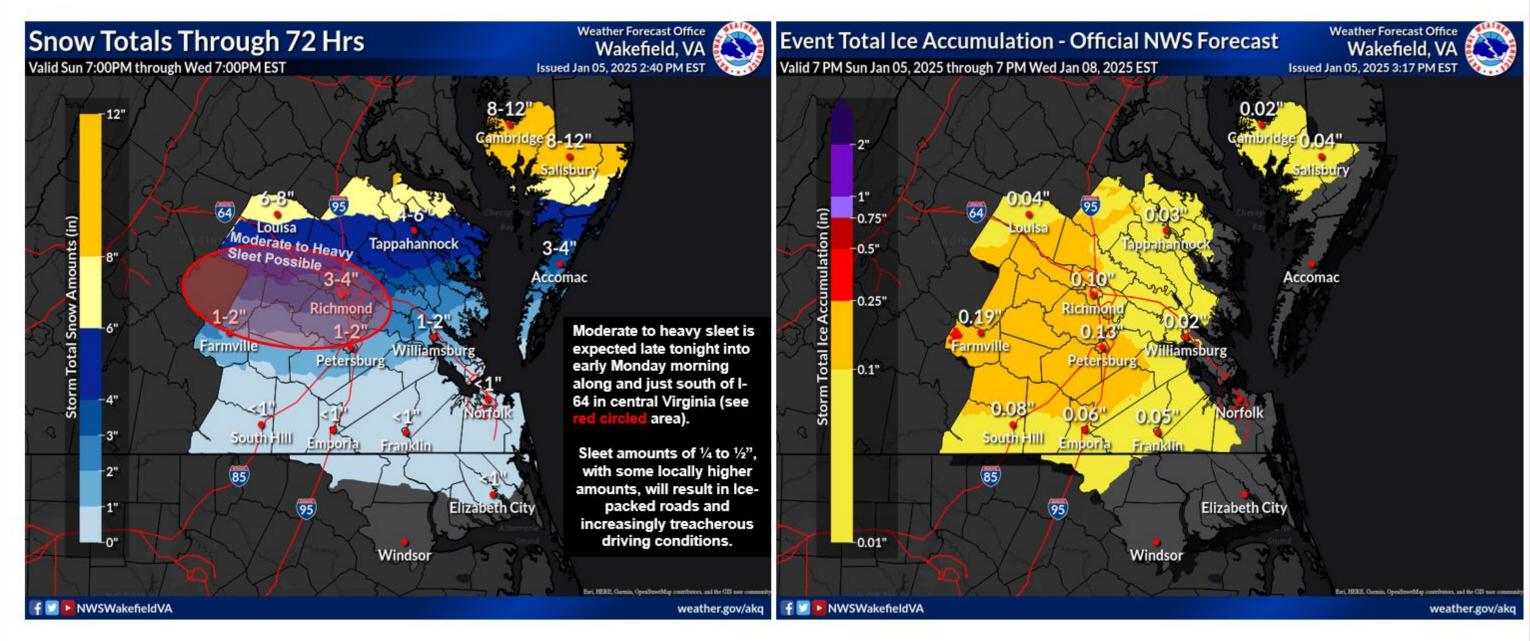

# What has changed:

- Snow accumulations have been increased over far northern  $\rightarrow$ portions of the area
- A narrow belt of moderate to heavy sleet is expected to hold  $\rightarrow$ down snow accumulations along and just south of I-64
- A Winter Weather Advisory has been added for  $\rightarrow$ Northampton County (NC)
- Winter Storm Warnings and Winter Weather Advisories  $\rightarrow$ remain in effect for most of central and eastern Virginia and the lower Maryland Eastern Shore.

# Highlights

Winter Storm Warnings or Winter Weather Advisories are in effect for much of central and eastern Virginia, Northampton (NC) and the Lower Maryland Eastern Shore.

- Snow totals from Richmond northward have been increased, especially along and north of a line from Fluvanna, Ashland to Tappahannock and the MD Lower Eastern Shore. A band of moderate to heavy sleet is expected along and just south of I-64 and west of I-95.
- Significant snow, sleet, and freezing rain this evening through Monday will greatly impact travel across the region resulting in dangerous conditions especially across the piedmont, central VA and the Eastern Shore Monday morning.
- A second round of snow is expected late Monday afternoon and evening, as the storm system moves offshore and cold air returns. This will result in some additional snow accumulation Monday evening and night.
- Bitterly cold temperatures are expected following the winter event. Daytime highs potentially remaining near freezing for a portion of next week.
- Marine Weather Gale conditions are expected for all waters Monday night into Tuesday, as the storm system moves offshore and strengthens.