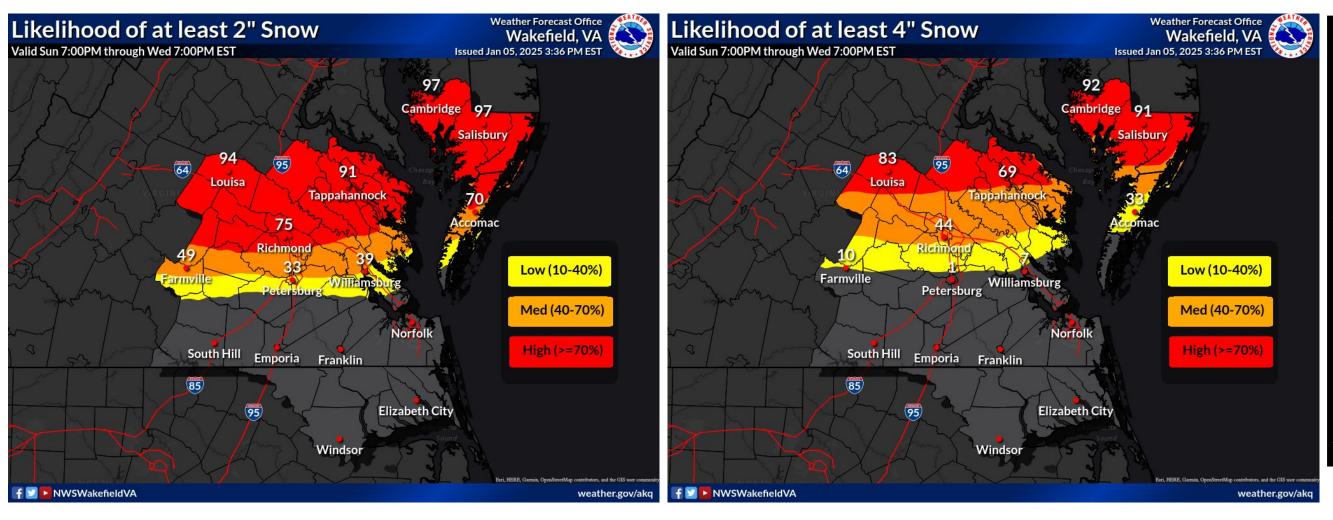

# **Snow Accumulation Potential - 2" and 4"**

The probability of significant snowfall tonight through Monday night **remains high**. The images above show the probability of at least 2 and 4 inches of snowfall. Highest snowfall is expected north of Farmville, Richmond and Accomac.

## January 5, 2025 4:30 PM

LOW - There is a small chance of experiencing this much snow. Persons who may experience impacts based on this snow amount may want to prepare in case it does occur. MEDIUM - Locations will likely experience this much snow. Persons should prepare for impacts from this amount of snow. In addition some locations may experience snow accumulations above this amount.

- There is a near certain probability of experiencing this much snow. Persons should prepare for impacts from at least this amount of snow and will likely see accumulations above this threshold.