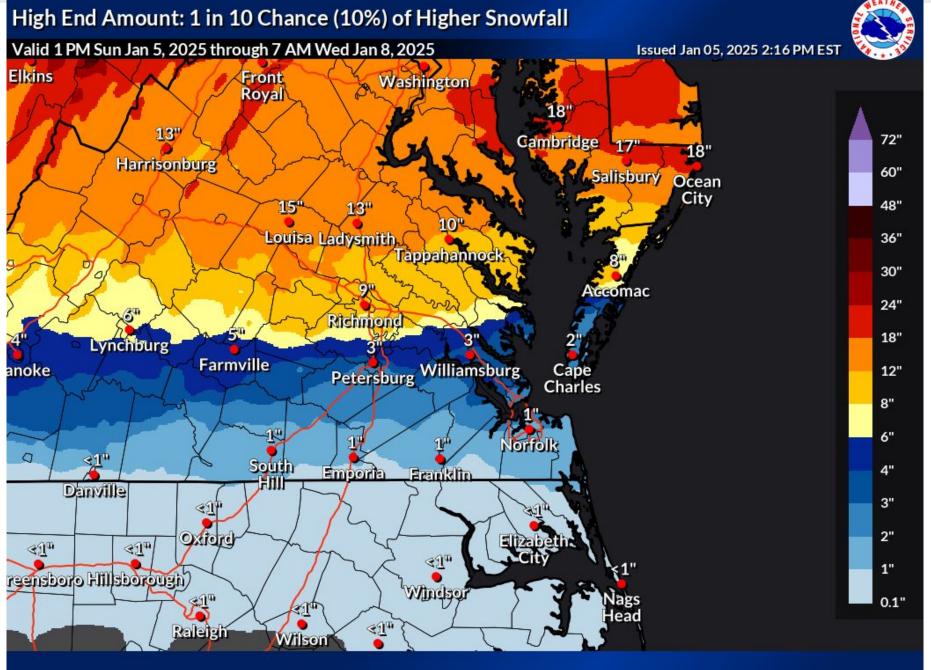

# **High End Snow Amount Potential**

National Oceanic and Atmospheric Administration U.S. Department of Commerce

## January 5, 2025 4:30 PM

• Worst case potential snowfall (1 in 10 chance) should snow last longer and temperatures remain colder. This is useful for planning purposes in case forecast snow totals increase.

• This graphic represents a reasonable worst case scenario for planning purposes, or a 10% chance of exceeding these amounts.