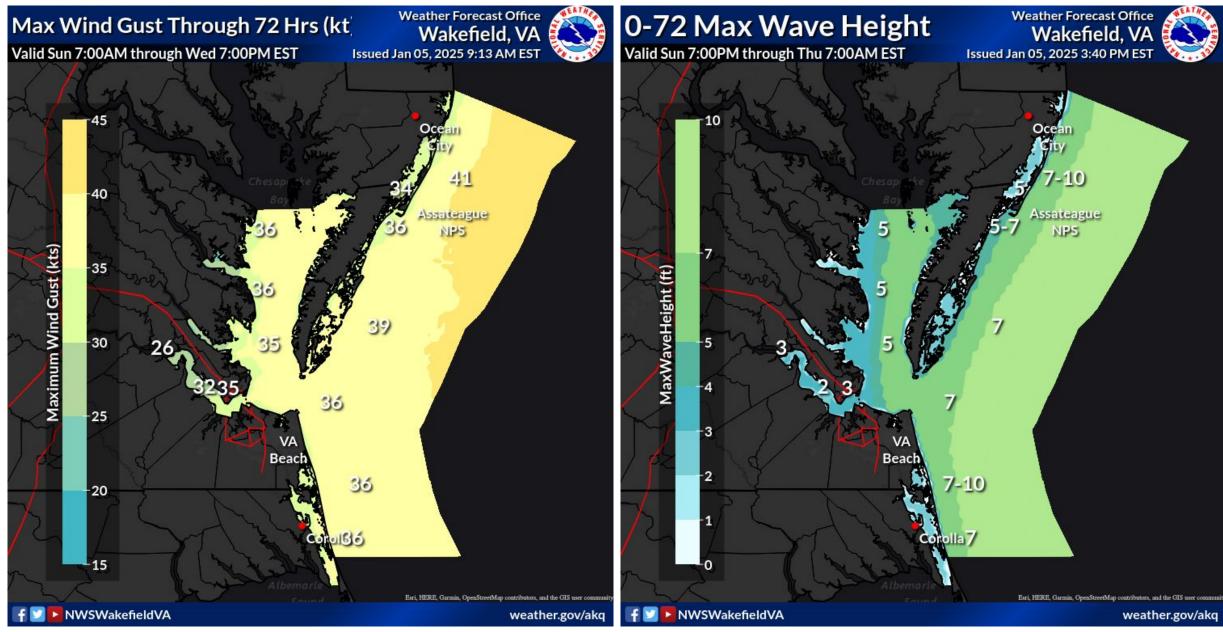

2          | 5  | 6**    | <b>9</b> % | 15     | 14             | 18  | 8**      | 5*               | 5   | 8    | 6*   |  |  |  |  |  |
|                      |     |            |    |        |            |        |                |     |          | 0                |     |      |      |  |  |  |  |  |
|                      | 1   | 0 15       | 20 | 25     | 30         | 35     | 40             | 45  | 50 6     | 50               |     |      |      |  |  |  |  |  |

Wind Gust Forecast (kt)



**National Oceanic and** 

### January 5, 2025 4:30 PM



Weather Forecast Office Wakefield, VA Issued Jan 05, 2025 2:40 PM EST

weather.gov/akq



# **Marine Threat Potential - Next 5 Days**











U.S. Department of Commerce



### January 5, 2025 4:30 PM





# **Marine Threat Potential**



### For Port specific forecast information visit: https://www.weather.gov/akg/dss\_port



National Oceanic and **Atmospheric Administration** U.S. Department of Commerce

## January 5, 2025 4:30 PM

## **Key Points:**

**Gale Warnings likely to** be needed for Monday night and Tuesday.

Northwest winds slowly decrease this evening, averaging 15-20 kt.

Waves on the Bay 2 to 3 ft and ocean seas up to 5 ft this evening (northern waters) slowly decrease.

Marine conditions improve tonight, but winds increase again tomorrow afternoon. Gale conditions likely for late Monday into Tuesday.



# **Marine Forecast Summary**

| 67                 | Wind Gust Forecast (kt)  |      |     |           |                       |             |       |              |                       |