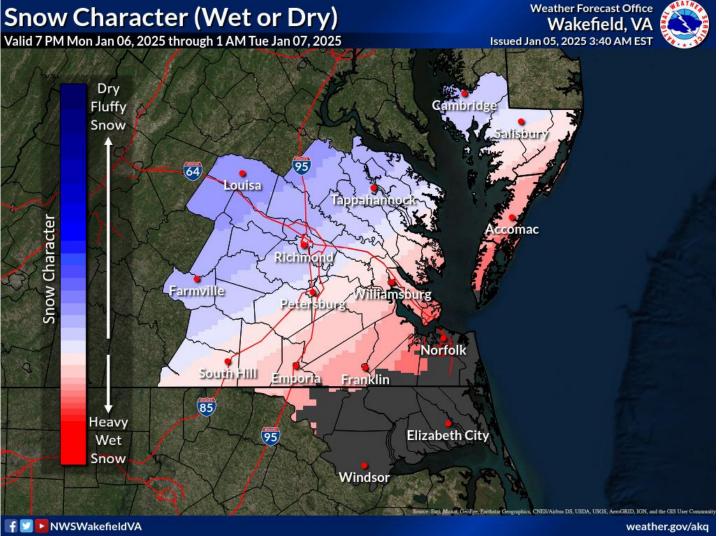

# **Snow Type (Character)**

#### Tonight / Monday Morning

**Snow Character (Wet or Dry)** Neather Forecast Office Wakefield, VA Valid 7 PM Sun Jan 05, 2025 through 1 AM Mon Jan 06, 2025 Issued Jan 05, 2025 3:40 AM EST Dry Dry Fluffy Fluffy Snow Snow alisburv Snow Character Snow Character Farmville Petersburg South Hill Emporia Franklin 85 Heavy Heavy (95) Elizabeth City Wet Wet Snow Snow Windsor NWSWakefieldVA NWSWakefieldVA weather.gov/ako

### Monday Evening / Night

A wetter snow is expected across central VA tonight and Monday morning with drier snow over northern VA and MD Eastern Shore. When snow returns Monday evening it will be of a drier variety.