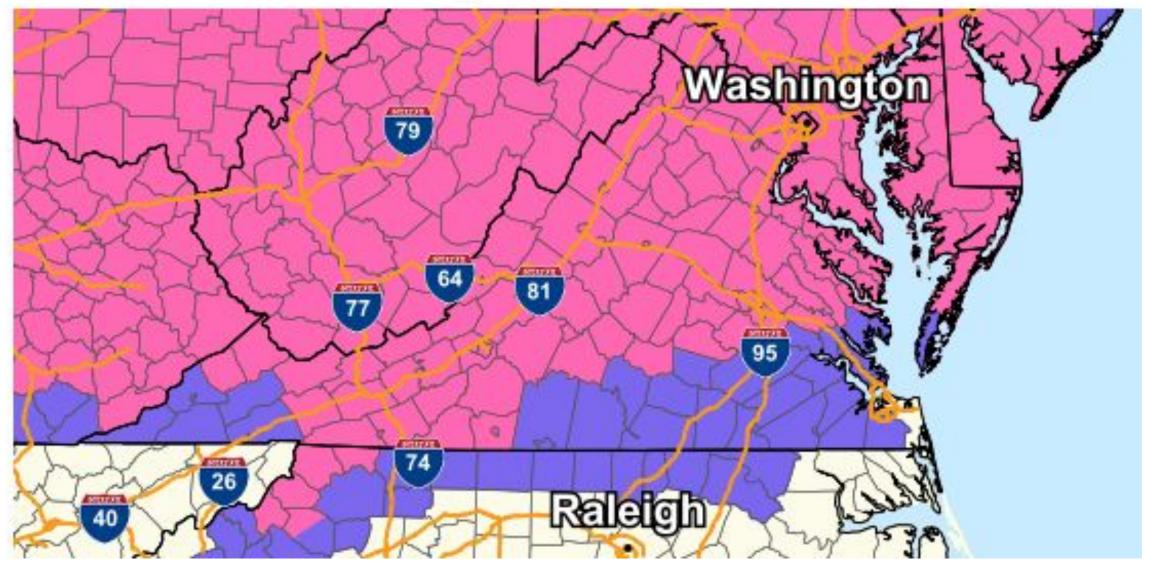

# Highlights

Winter Storm Warnings or Winter Weather Advisories are in effect for much of central and eastern Virginia, Northampton (NC) and the Lower Maryland Eastern Shore.

- Snow totals from Richmond northward have been increased, especially along and north of a line from Fluvanna, Ashland to Tappahannock and the MD Lower Eastern Shore. A band of moderate to heavy sleet is expected along and just south of I-64 and west of I-95.
- Significant snow, sleet, and freezing rain this evening through Monday will greatly impact travel across the region resulting in dangerous conditions especially across the piedmont, central VA and the Eastern Shore Monday morning.
- A second round of snow is expected late Monday afternoon and evening, as the storm system moves offshore and cold air returns. This will result in some additional snow accumulation Monday evening and night.
- Bitterly cold temperatures are expected following the winter event. Daytime highs potentially remaining near freezing for a portion of next week.
- Marine Weather Gale conditions are expected for all waters Monday night into Tuesday, as the storm system moves offshore and strengthens.

# Winter Watches Warnings and Advisories

Winter Storm Warning Winter Weather Advisory

Graphic Created January 5th, 2025 3:37 PM EST

**National Oceanic and** Atmospheric Administration U.S. Department of Commerce