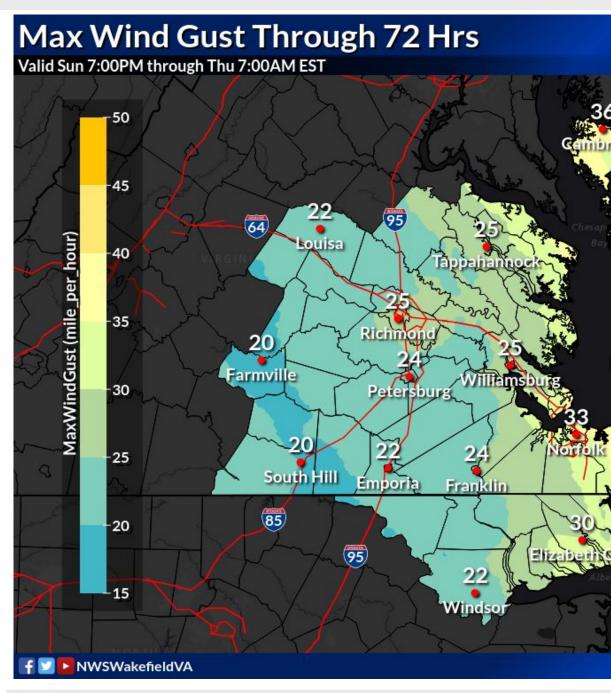

# Highlights

Winter Storm Warnings or Winter Weather Advisories are in effect for much of central and eastern Virginia, Northampton (NC) and the Lower Maryland Eastern Shore.

- Snow totals from Richmond northward have been increased, especially along and north of a line from Fluvanna, Ashland to Tappahannock and the MD Lower Eastern Shore. A band of moderate to heavy sleet is expected along and just south of I-64 and west of I-95.
- Significant snow, sleet, and freezing rain this evening through Monday will greatly impact travel across the region resulting in dangerous conditions especially across the piedmont, central VA and the Eastern Shore Monday morning.
- A second round of snow is expected late Monday afternoon and evening, as the storm system moves offshore and cold air returns. This will result in some additional snow accumulation Monday evening and night.
- Bitterly cold temperatures are expected following the winter event. Daytime highs potentially remaining near freezing for a portion of next week.
- Marine Weather Gale conditions are expected for all waters Monday night into Tuesday, as the storm system moves offshore and strengthens.