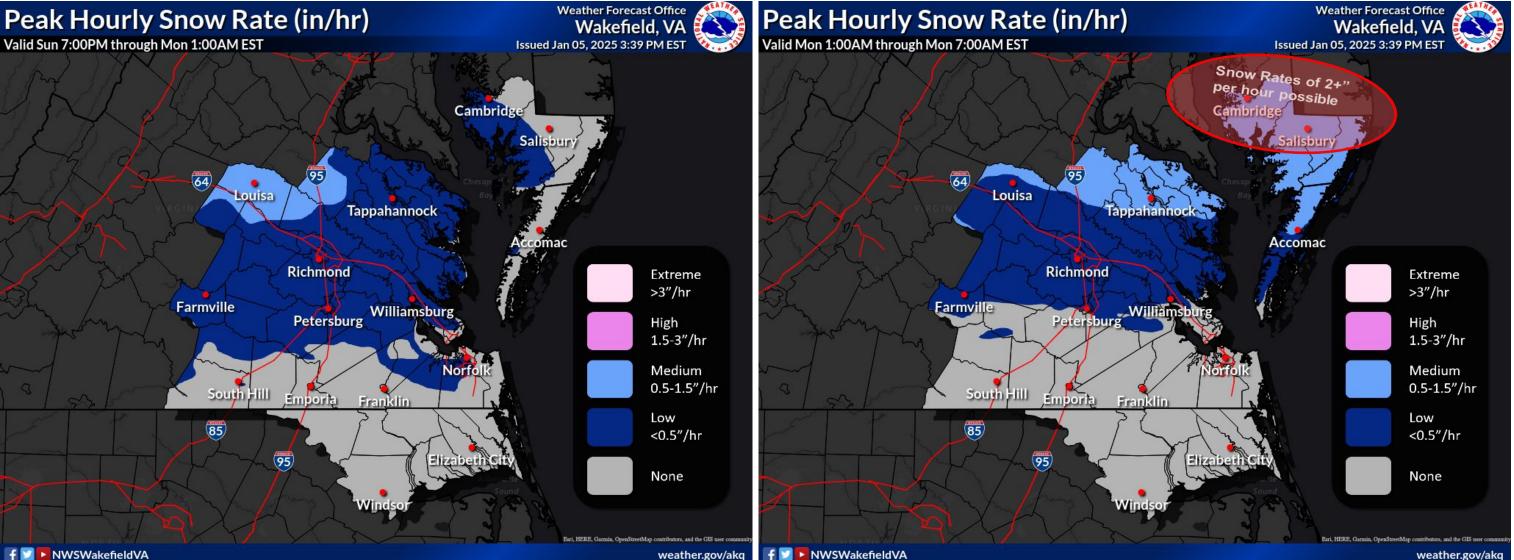

# **Snow Rates - Tonight and Monday AM**

Sun 7 PM - Mon 1 AM

Weather Forecast Office Peak Hourly Snow Rate (in/hr) Wakefield, VA Valid Mon 1:00AM through Mon 7:00AM EST Issued Jan 05, 2025 3:39 PM EST Cambridge Salisbury 64 Louisa Tappahannock Richmond Richmond Extreme >3"/hr Farmville Petersburg Will Williamsbur Petersburg High 1.5-3"/hr

### Snowfall rates increase this evening and spread east across the Commonwealth. Moderate rates spread east overnight that will impact travel overnight and into Monday. Snowfall rates of 2+" per hour possible overnight across the lower MD Eastern Shore.

#### Mon 1 AM - Mon 7 AM

# **Snow Rates - Monday**

#### Mon 7 AM - Mon 1 PM

Snowfall rates decrease some Monday, but snow persist along and north of I-64. Snow rates of greater than 2" per hour will be possible through Monday morning over the Lower MD Eastern Shore.