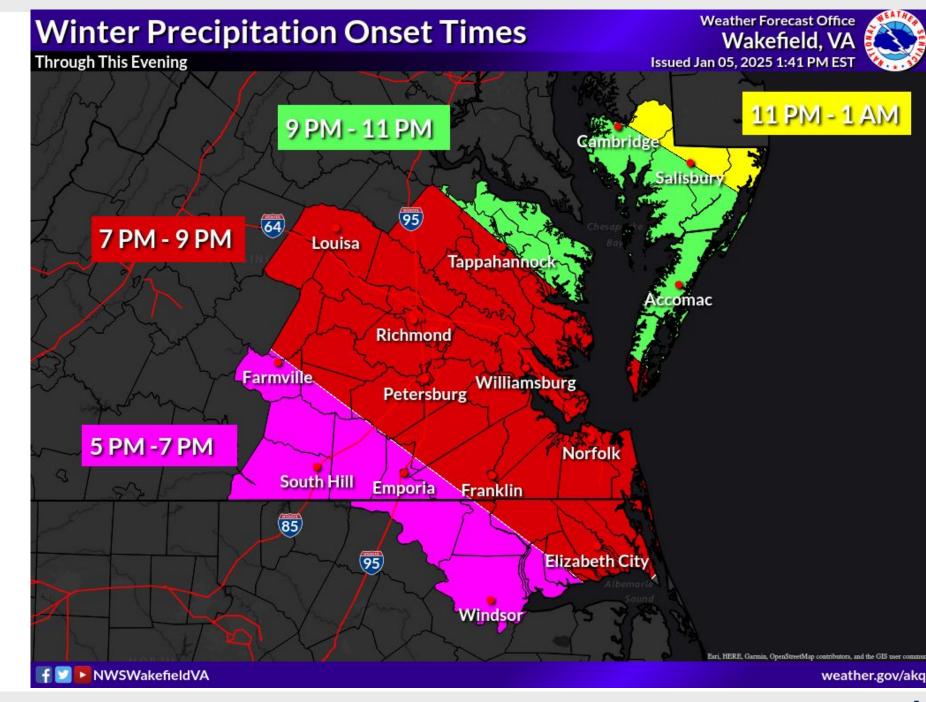

rtions of the forecast area, including locations from Louisa to Colonial Beach and Cambridge. The highest probability of 8+" snows is over the Lower Maryland Eastern Shore.





## January 5, 2025 4:30 PM

LOW - There is a small chance of experiencing this much snow. Persons who may experience impacts based on this snow amount may want to prepare in case it does occur. MEDIUM - Locations will likely experience this much snow. Persons should prepare for impacts from this amount of snow. In addition some locations may experience snow accumulations above this amount.

- There is a near certain probability of experiencing this much snow. Persons should prepare for impacts from at least this amount of snow and will likely see accumulations above this threshold.



# Winter Precipitation Onset





### January 5, 2025 4:30 PM





# **Snow Rates - Tonight and Monday AM**

Sun 7 PM - Mon 1 AM

Weather Forecast Office Peak Hourly Snow Rate (in/hr) Wakefield, VA Valid Mon 1:00AM through Mon 7:00AM EST Issued Jan 05, 2025 3:39 PM EST Cambridge Salisbury 64 Louisa Tappahannock Richmond Richmond Extreme >3"/hr Farmville Petersburg Will Williamsbur Petersburg High 1.5-3"/hr



### Snowfall rates increase this evening and spread east across the Commonwealth. Moderate rates spread east overnight that will impact travel overnight and into Monday. Snowfall rates of 2+" per hour possible overnight across the lower MD Eastern Shore.



National Oceanic and **Atmospheric Administration** U.S. Department of Commerce

## January 5, 2025 4:30 PM

#### Mon 1 AM - Mon 7 AM



# **Snow Rates - Monda