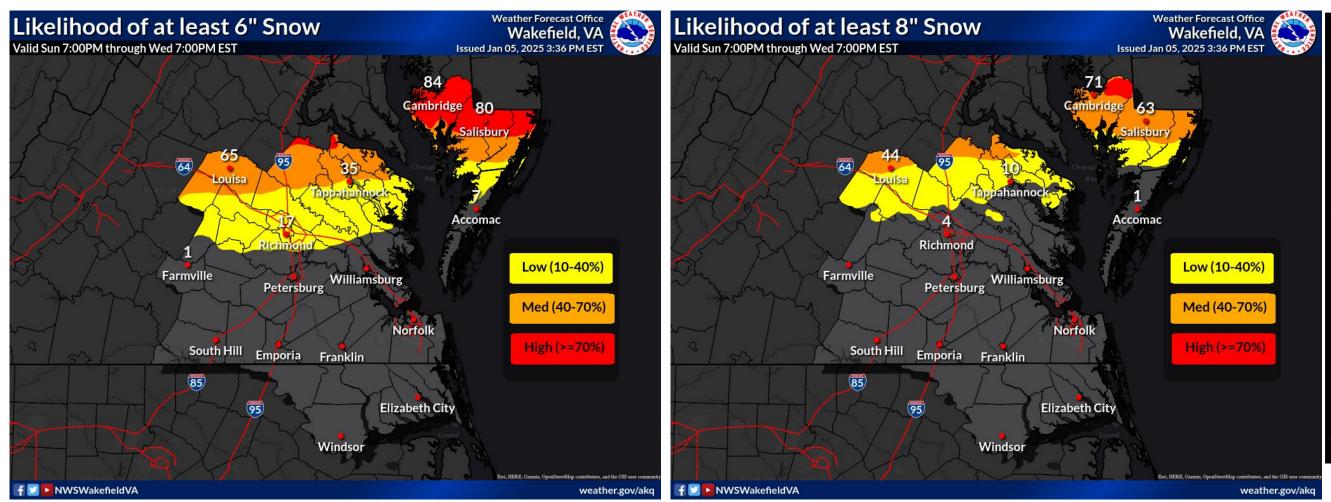

# **Snow Accumulation Potential - 6" and 8"**

There is an **moderate** to **high** probability of up to 6 to 8 inches of snow in the far northern portions of the forecast area, including locations from Louisa to Colonial Beach and Cambridge. The highest probability of 8+" snows is over the Lower Maryland Eastern Shore.

## January 5, 2025 4:30 PM

LOW - There is a small chance of experiencing this much snow. Persons who may experience impacts based on this snow amount may want to prepare in case it does occur. MEDIUM - Locations will likely experience this much snow. Persons should prepare for impacts from this amount of snow. In addition some locations may experience snow accumulations above this amount.

- There is a near certain probability of experiencing this much snow. Persons should prepare for impacts from at least this amount of snow and will likely see accumulations above this threshold.