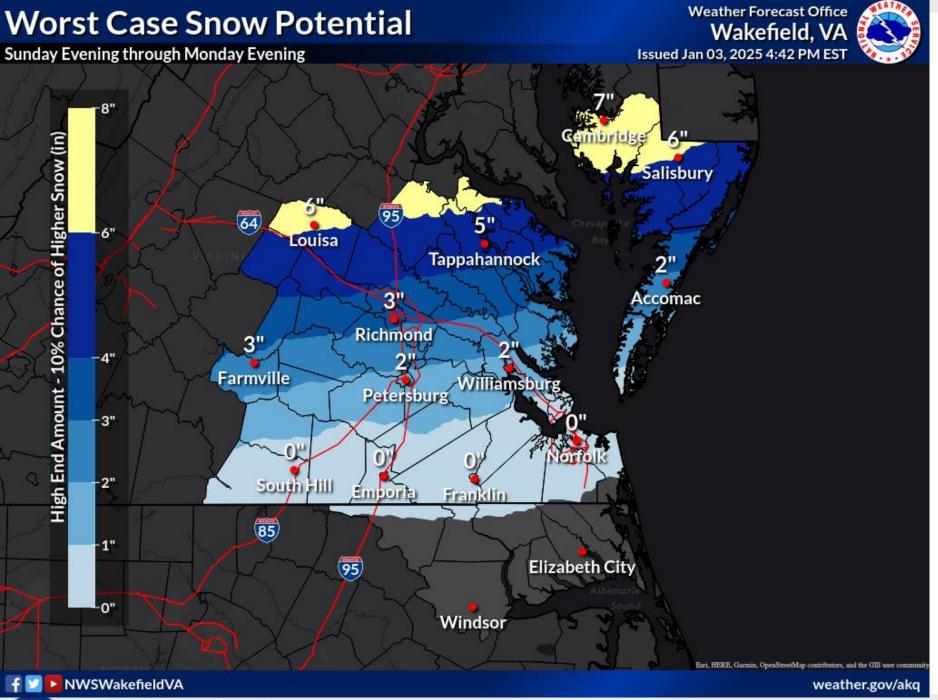

# High End Snow Amount Potential

• Worst case potential snowfall (1 in 10 chance) should snow last longer and temperatures remain colder. This is useful for planning purposes in case forecast snow totals increase. Forecast snow may increase with later updates.

case scenario for planning exceeding these amounts.

### January 3, 2025 4:43 PM

• This represents a reasonable worst purposes, or a 10% chance of