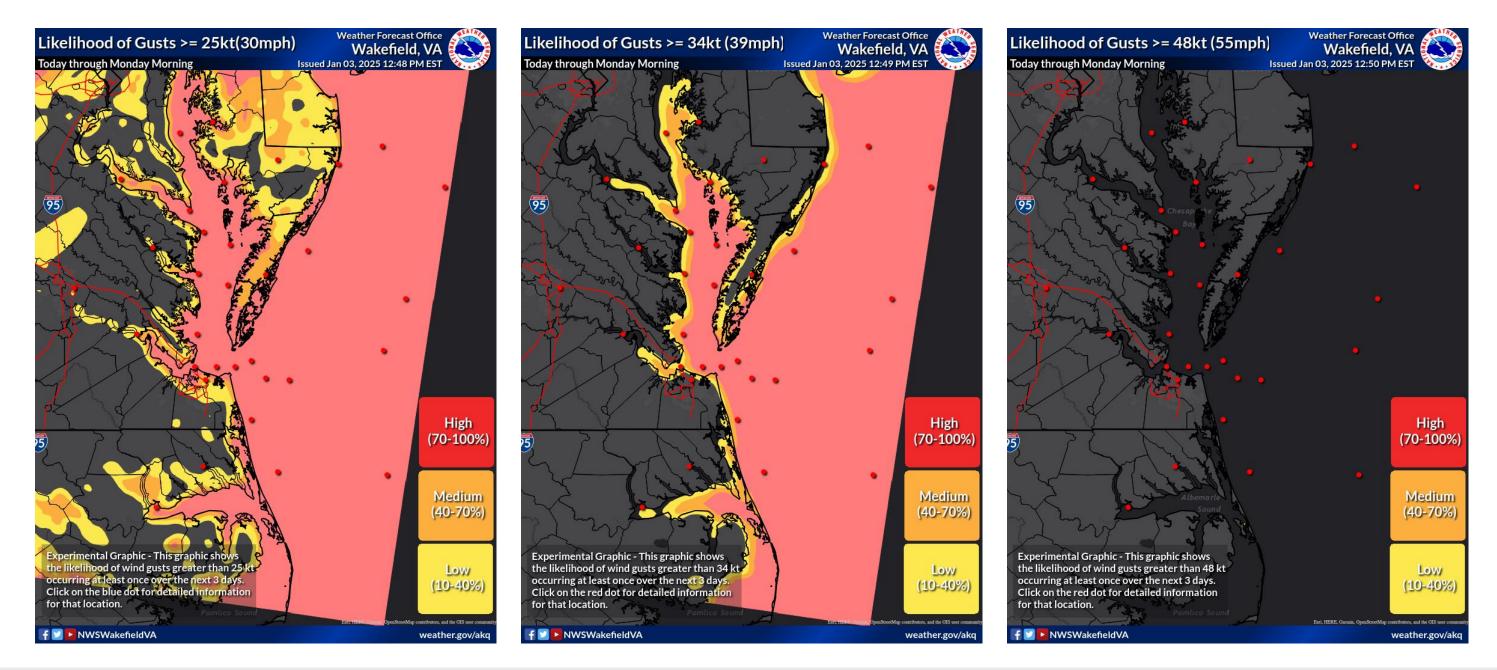

## Marine Wind Probabilities

National Oceanic and Atmospheric Administration

U.S. Department of Commerce

### **Key Points:**

Gale Warnings go into effect this afternoon through Saturday.

Northwest winds increase this evening. Gale conditions will persist into Sat with winds slowly decreasing Sat night.

Waves on the Bay build to 4 to 5 ft and ocean seas up to 7 ft Fri night into Sat.

Marine conditions improve late Sun/early Mon, but winds increase again late Mon and through Tue.