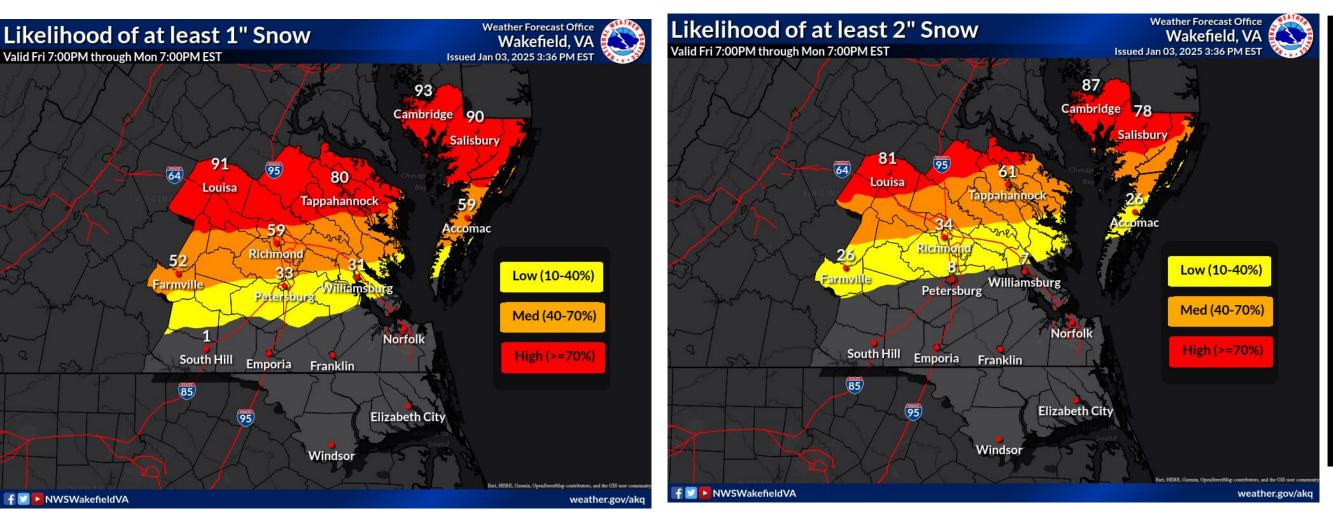

## Snow Accumulation Potential - 1 and 2"

The probability for accumulating snow has increased across central VA and the Eastern Shore. At least 1 to 2 inches or more of snow is likely with the potential for higher amounts especially north of Farmville, Richmond and Accomac.

### January 3, 2025 4:43 PM

LOW - There is a small chance of experiencing this much snow. Persons who may experience impacts based on this snow amount may want to prepare in case it does occur. **MEDIUM** - Locations will likely experience this much snow. Persons should prepare for impacts from this amount of snow. In addition some locations may experience snow accumulations above this amount.

- There is a near certain probability of experiencing this much snow. Persons should prepare for impacts from at least this amount of snow and will likely see accumulations above this threshold.