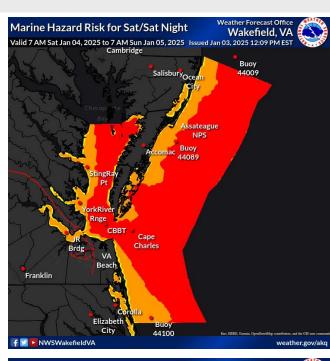

## Marine Threat Potential - Next 5 Days

**National Oceanic and Atmospheric Administration** U.S. Department of Commerce

### Marine Threat Potential

For Port specific forecast information visit: <u>https://www.weather.gov/akq/dss\_port</u>

National Oceanic and Atmospheric Administration U.S. Department of Commerce

Marine conditions improve late Sun/early Mon, but winds increase again late Mon and through Tue.