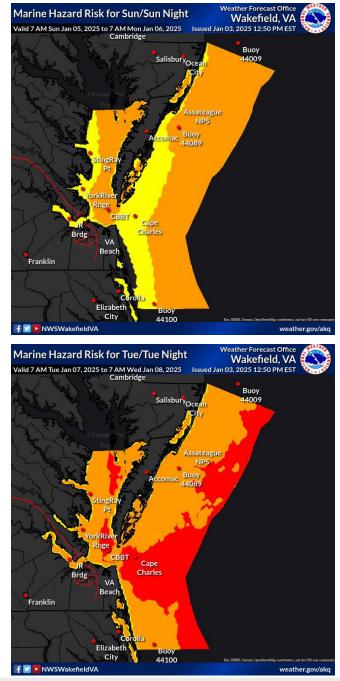

## Marine Threat Potential - Next 5 Days

**National Oceanic and Atmospheric Administration** U.S. Department of Commerce

#### January 3, 2025 4:43 PM

### Marine Threat Potential

For Port specific forecast information visit: <u>https://www.weather.gov/akq/dss\_port</u>

National Oceanic and Atmospheric Administration U.S. Department of Commerce

### **Key Points:**

Gale Warnings go into effect this afternoon through Saturday.

Northwest winds increase this evening. Gale conditions will persist into Sat with winds slowly decreasing Sat night.

Waves on the Bay build to 4 to 5 ft and ocean seas up to 7 ft Fri night into Sat.

Marine conditions improve late Sun/early Mon, but winds increase again late Mon and through Tue.