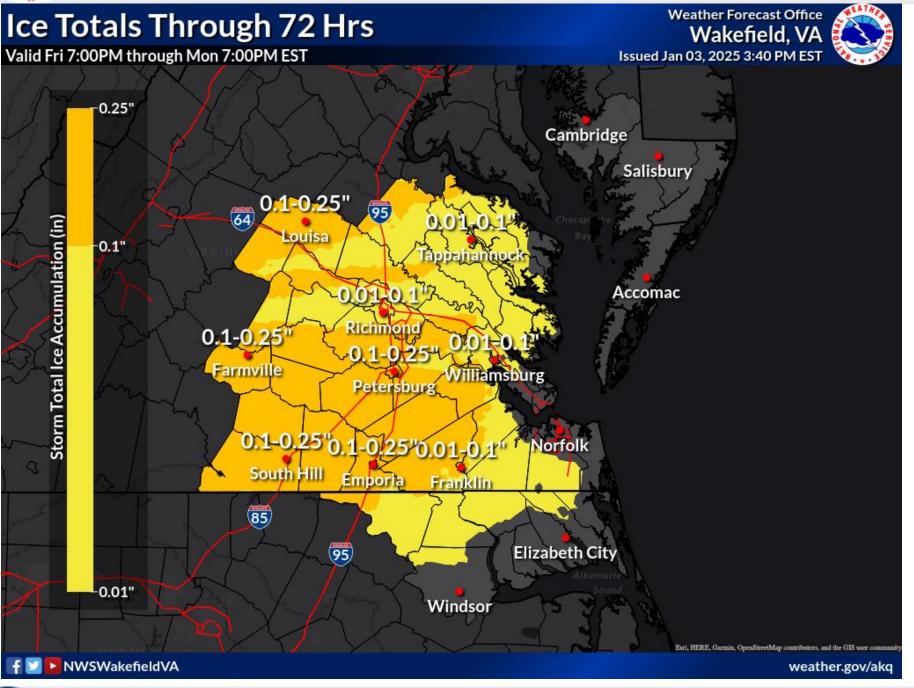

## Expected Ice Forecast

Snow mixing with and changing to freezing rain is expected over portions of central, south central and western VA.

The exact amount of ice and the northern extent of ice from freezing rain remains uncertain.

Ice accumulations could result in some power outages and down trees.

Please keep up with the latest forecasts.

National Oceanic and Atmospheric Administration

U.S. Department of Commerce