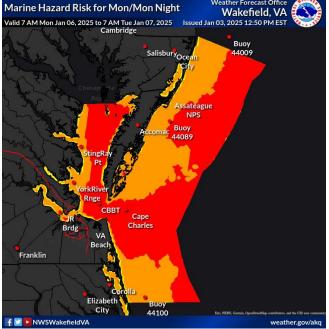

## Marine Threat Potential - Next 5 Days

**National Oceanic and Atmospheric Administration** U.S. Department of Commerce

#### January 3, 2025 4:43 PM

### Marine Threat Potential

For Port specific forecast information visit: <u>https://www.weather.gov/akq/dss\_port</u>

National Oceanic and Atmospheric Administration U.S. Department of Commerce

### **Key Points:**

Gale Warnings go into effect this afternoon through Saturday.

Northwest winds increase this evening. Gale conditions will persist into Sat with winds slowly decreasing Sat night.

Waves on the Bay build to 4 to 5 ft and ocean seas up to 7 ft Fri night into Sat.

Marine conditions improve late Sun/early Mon, but winds increase again late Mon and through Tue.