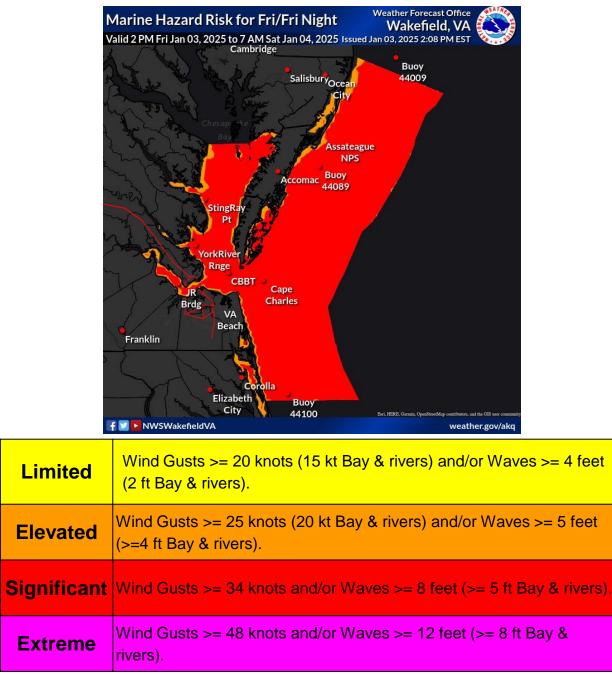

## Marine Threat Potential - Next 5 Days

**National Oceanic and Atmospheric Administration** U.S. Department of Commerce

### Marine Threat Potential

For Port specific forecast information visit: <u>https://www.weather.gov/akq/dss\_port</u>

National Oceanic and Atmospheric Administration U.S. Department of Commerce

### **Key Points:**

Gale Warnings go into effect this afternoon through Saturday.

Northwest winds increase this evening. Gale conditions will persist into Sat with winds slowly decreasing Sat night.

Waves on the Bay build to 4 to 5 ft and ocean seas up to 7 ft Fri night into Sat.