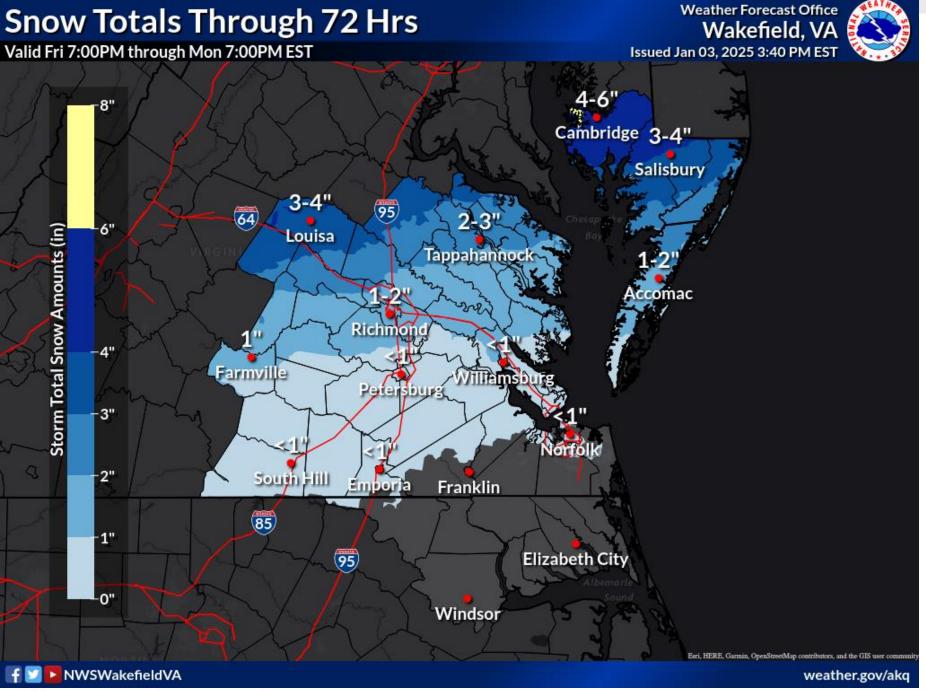

### First Guess Snow Forecast Through Mon 7PM

National Oceanic and Atmospheric Administration National Weather Service Wakefield, VA

• While confidence is not certain in exact snow amounts, significant snow accumulations are possible across portions of central and northern VA. Forecast will change so please keep up with the late information.

 Confidence in wintry precipitation Sunday night into Monday continues with temperatures expected to be below freezing Sun night into Mon morning.

 Generally more snow is still expected from central VA north and totals could increase. Snow will mix with freezing rain and sleet over portions of central and south central

VA.

evening.

 Impacts to travel are expected across much of the area Monday morning.
Bitterly cold temperatures are expected the rest of the week.

• Some snow may persist into Monday

National Oceanic and

U.S. Department of Commerce