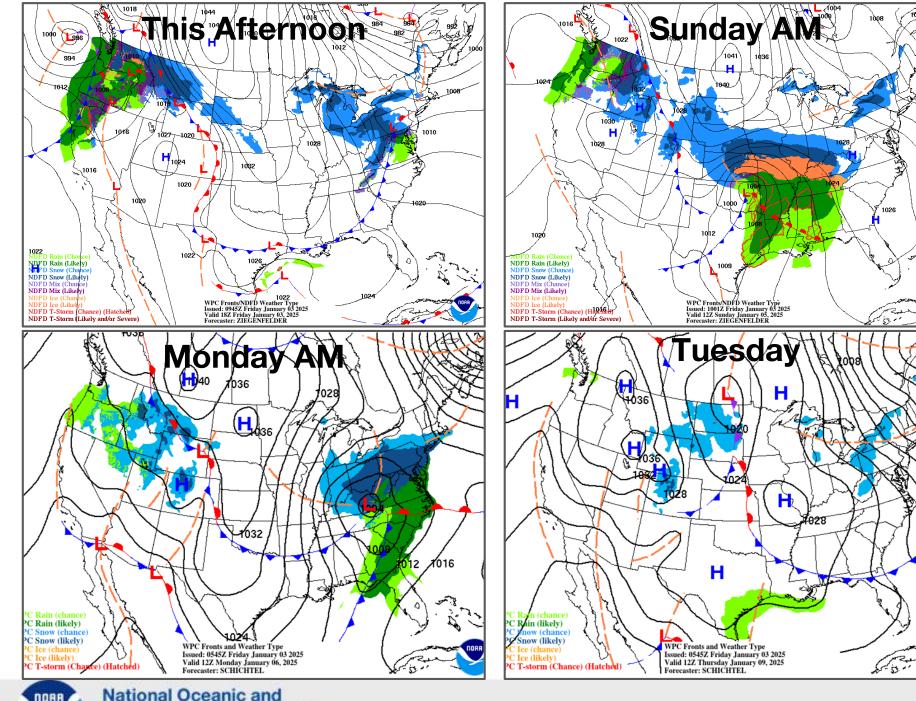

### This Week's Weather Pattern

### **Key Points:**

- accumulation.

• The initial cold front is moving through this evening bring some brief rain and snow across portions of VA and the Eastern Shore with little to no

 Much colder this weekend with a stronger system approaching from the west Sunday into Monday.

• Wintry weather is expected Sunday evening into Monday with snow, sleet and freezing rain all possible.

• Behind this stronger system temperatures will plunge next week.