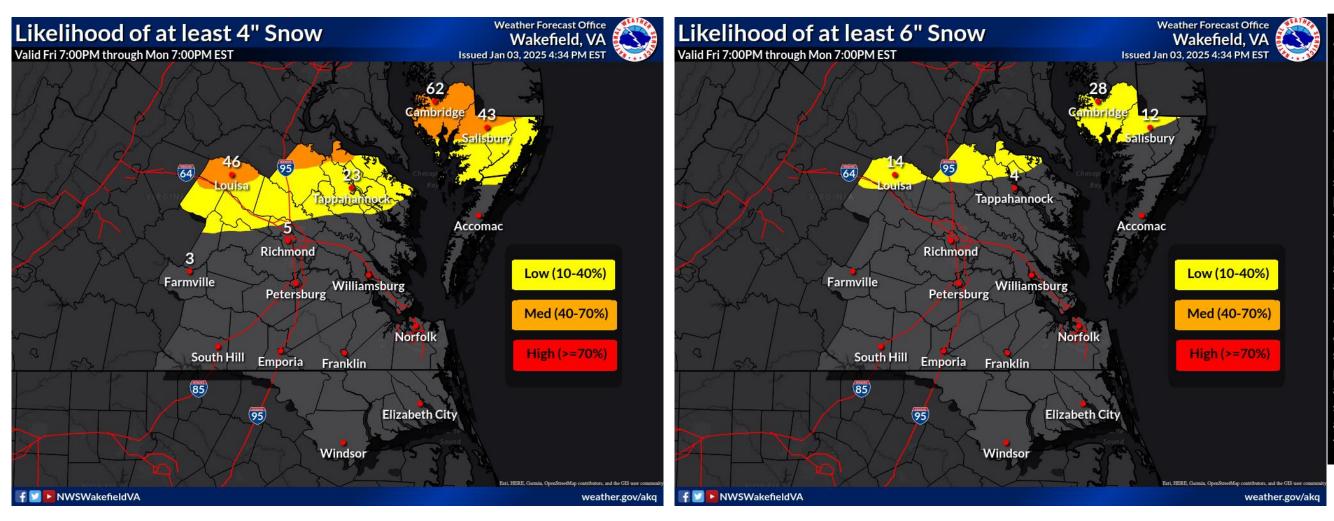

## Snow Accumulation Potential - 4 and 6"

• Around 4 inches of snow is likely north of Richmond and over the MD Eastern Shore (left image orange area) with a worst case potential for up to 6 inches (right image yellow area)

### January 3, 2025 4:43 PM

LOW - There is a small chance of experiencing this much snow. Persons who may experience impacts based on this snow amount may want to prepare in case it does occur. MEDIUM - Locations will likely experience this much snow. Persons should prepare for impacts from this amount of snow. In addition some locations may experience snow accumulations above this amount.

- There is a near certain probability of experiencing this much snow. Persons should prepare for impacts from at least this amount of snow and will likely see accumulations above this threshold.