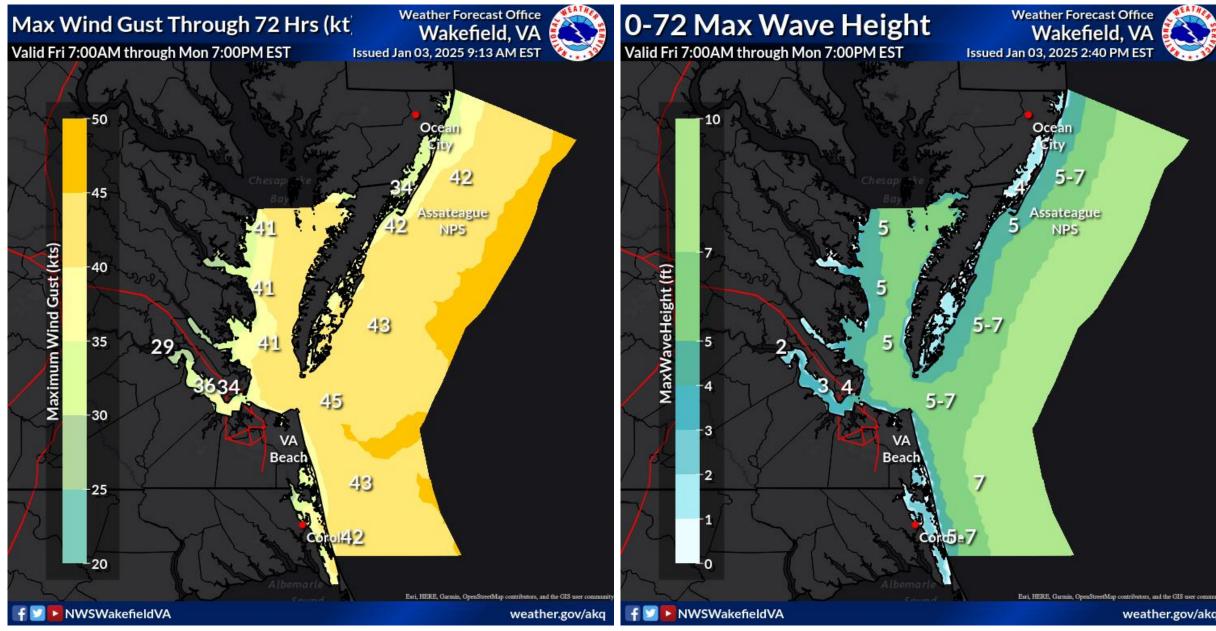

### **Key Points:**

Gale Warnings go into effect this afternoon through Saturday.

Northwest winds increase this evening. Gale conditions will persist into Sat with winds slowly decreasing Sat night.

Waves on the Bay build to 4 to 5 ft and ocean seas up to 7 ft Fri night into Sat.

Marine conditions improve late Sun/early Mon, but winds increase again late Mon and through Tue.

### Marine Forecast Summary

|                    | Maximum Wind Gust Forecast            |      |     |     |      |      |      |       |      |       |      |      |      |       |     | Wave Height Forecast |                           |          |     |          |     |           |     |      |     |     |
|--------------------|---------------------------------------|------|-----|-----|------|------|------|-------|------|-------|------|------|------|-------|-----|----------------------|---------------------------|----------|-----|----------|-----|-----------|-----|------|-----|-----|
|                    |                                       | 1/   | /4  |     |      | 1/   | /5   |       |      | 1/    | /6   |      |      | 1     | /7  |                      |                           | 1/       | 4   | 1/       | /5  | 1/        | 6   | 1/   | 7   | 1/8 |
|                    |                                       | S    | at  |     |      | Su   | In   |       |      | M     | on   |      |      | Т     | ue  |                      |                           | Sat      |     | Sun      |     | Mon       |     | Tue  |     | Wed |
|                    | 12am 6am 12pm 6pm 12am 6am 12pm 6pm 1 |      |     |     |      |      | 12am | n 6am | 12pm | n 6pm | 12am | 16am | 12pn | n 6pm |     | 12am                 | 12pm                      | 12am12pm |     | 12am12pm |     | 12am 12pm |     | 12am |     |     |
| CBBT               | 42                                    | 35   | 28  | 27* | 25   | 22*  | 17*  | 13    | 13   | 20🕈   | 25*  | 30*  | 32   | 32    | 29  | 27                   | CBBT                      | 5.0      | 4.0 | 4.0      | 3.0 | 3.0       | 4.0 | 5.0  | 4.0 | 3.0 |
| Cape Henry         | 41                                    | 36 🐿 | 28* | 29* | 26*  | 22*  | 17*  | 13    | 13   | 20🕇   | 25*  | 30*  | 32   | 32    | 29  | 27                   | Cape Henry                | 5.0      | 5.0 | 4.0      | 3.0 | 3.0       | 4.0 | 5.0  | 5.0 | 4.0 |
| Chesapeake Light   | 40                                    | 36 🐿 | 31* | 29* | 26*  | 23 🎾 | 20*  | 14    | 13   | 201   | 23   | 30*  | 32   | 32    | 31  | 29                   | Chesapeake Light          | 7.0      | 6.0 | 5.0      | 4.0 | 3.0       | 5.0 | 7.0  | 6.0 | 5.0 |
| Chincoteague Shoal | 37                                    | 34   | 30* | 30* | 27   | 26*  | 24   | 17    | 12   | 17    | 24   | 29¥  | 31   | 31    | 29  | 29                   | <b>Chincoteague Shoal</b> | 4.0      | 4.0 | 4.0      | 3.0 | 3.0       | 4.0 | 5.0  | 4.0 | 3.0 |
| Duck, NC           | 38*                                   | 32   | 25  | 26* | 24   | 20*  | 14   | 10    | 12   | 17    | 23*  | 28   | 30   | 30    | 26  | 24                   | Duck, NC                  | 5.0      | 4.0 | 4.0      | 3.0 | 3.0       | 4.0 | 5.0  | 5.0 | 4.0 |
| Fenwick Shoal      | 34                                    | 33*  | 31* | 30* | 27*  | 25*  | 22*  | 19**  | 13   | 16    | 22   | 274  | 29   | 28    | 26  | 24                   | Fenwick Shoal             | 5.0      | 5.0 | 5.0      | 4.0 | 3.0       | 5.0 | 6.0  | 6.0 | 5.0 |
| HRBT               | 36*                                   | 30   | 26* | 21* | 19** | 16   | 14** | 9⇒    | 11*  | 16    | 21   | 25   | 27   | 28    | 23  | 21                   | HRBT                      | 4.0      | 3.0 | 3.0      | 2.0 | 3.0       | 4.0 | 3.0  | 3.0 | 2.0 |
| JRB                | 41                                    | 34*  | 26* | 20  | 16   | 15   | 14   | 8->   | 11*  | 15    | 20   | 24   | 26   | 26    | 22  | 18                   | JRB                       | 3.0      | 2.0 | 2.0      | 1.0 | 1.0       | 2.0 | 2.0  | 2.0 | 2.0 |
| New Point Comfort  | 36*                                   | 30*  | 25  | 21* | 21   | 19   | 15   | 11*   | 11   | 17    | 234  | 27¥  | 28   | 28    | 25  | 24                   | New Point Comfort         | 4.0      | 3.0 | 3.0      | 2.0 | 2.0       | 4.0 | 4.0  | 3.0 | 3.0 |
| Parramore Banks    |                                       |      |     |     | 27*  |      |      |       |      |       |      |      | -    |       |     |                      | Parramore Banks           | 5.0      | 4.0 | 4.0      | 3.0 | 3.0       | 4.0 | 5.0  | 4.0 | 4.0 |
| Rappahannock Light |                                       |      |     |     | 25   |      |      |       |      |       |      |      |      |       |     |                      | Rappahannock Light        | 5.0      | 4.0 | 4.0      | 2.0 | 2.0       | 4.0 | 5.0  | 4.0 | 3.0 |
| Tangier            | -                                     |      |     |     | 26   |      |      |       |      |       |      |      |      |       |     |                      | Tangier                   | 5.0      | 4.0 | 4.0      | 3.0 | 2.0       | 4.0 | 5.0  | 4.0 | 4.0 |
| •                  |                                       |      |     |     |      |      |      |       |      |       |      |      |      |       |     |                      | Thimble Shoal             | 5.0      | 4.0 | 4.0      | 2.0 | 3.0       | 4.0 | 5.0  | 4.0 | 3.0 |
| Thimble Shoal      | 40=                                   | 35=  | 20- | 20- | 25   | 21=  | 10   | 12    | 13   | 10    | 254  | 294  | 314  | 314   | 27- | 204                  | *Table values in feet     |          |     |          |     |           |     |      |     |     |

\*Table values in kt

\*\*Created: 4 pm EST Fri 1/3/2025

\*\*\*Values are maximums over the period beginning at the time shown.

flable values in feet

\*\*Created: 4 pm EST Fri 1/3/2025

\*\*\*Values are maximums over the period beginning at the time shown.