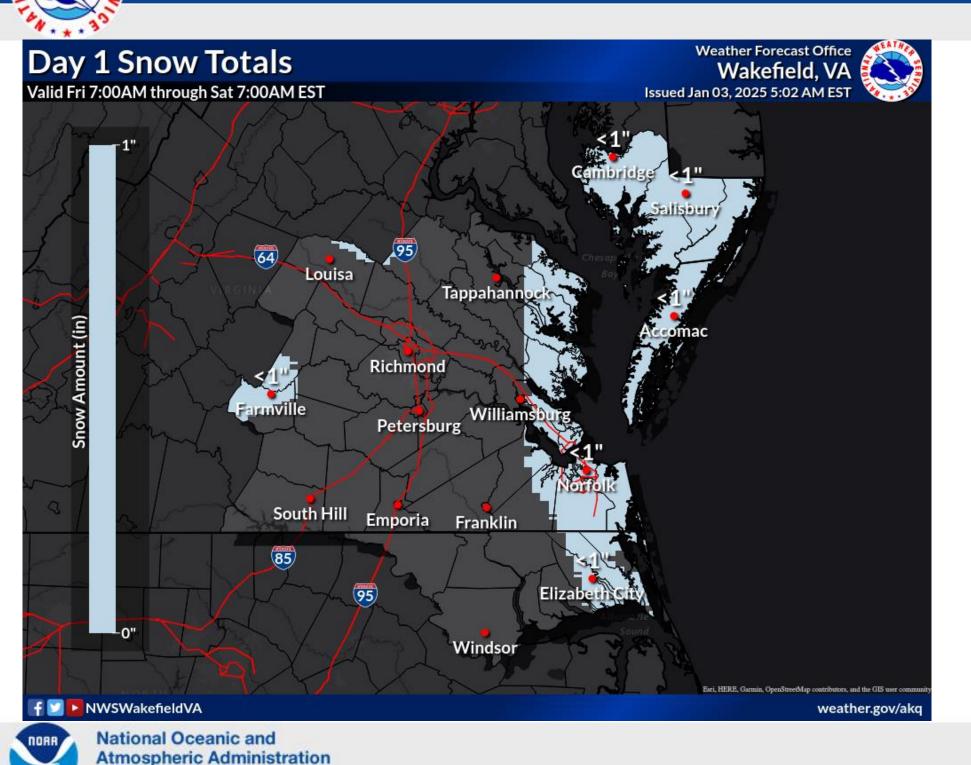

# Expected Snow This Evening / Tonight

U.S. Department of Commerce

- evening/night.
- morning.
- Sunday into Monday.

#### Overview: Showers will mix with snow this

• Impacts: Only very a small amount of precipitation is expected with no snow accumulation expected. A dusting of snow is possible over the MD Eastern Shore this evening which could cause monir travel impacts late tonight and Saturday

More wintry weather is expected late